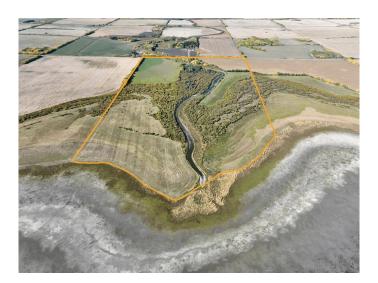

### \$569,000

0 Bedroom, 0.00 Bathroom, Agri-Business on 229.80 Acres

NONE, La Glace, Alberta

229.8+/- Acres on 2 titles selling together as 1 parcel, 100 acres more or less being farmed. 2024 crop was canola and hay. The balance of acres are pasture, bush, creek and La Glace Lake shoreline. Excellent land for farming, pasture and recreation. Call your Realtor today for more information.