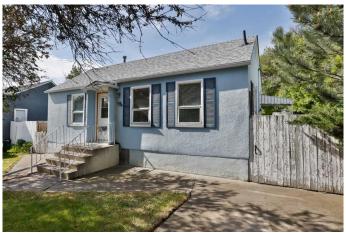

## \$200,000

3 Bedroom, 1.00 Bathroom, 801 sqft Residential on 0.14 Acres

Westminster, Lethbridge, Alberta

What a terrific real estate investment opportunity in Lethbridge, Alberta! If you have the vision to build value and style, the possibilities are endless here. This post-war 1949 bungalow offers a super practical floor plan. On the main floor: there are 2 bedrooms, a 4-piece bath, and a bright living room and kitchen. There is a deck off the living room and a side entry just past the kitchen. In the basement: there is one bedroom (window may not meet egress), a small family room, an open laundry area with sink, plus two small storage rooms. A newer roof and hot water tank will help the budget too! Now ... check out the backyard on this HUGE lot with single detached garage! Location? The beautifully mature, tree-lined street speaks for itself. Lots of redevelopment happening in Westminster subdivision. Call your agent and check out this opportunity ASAP!