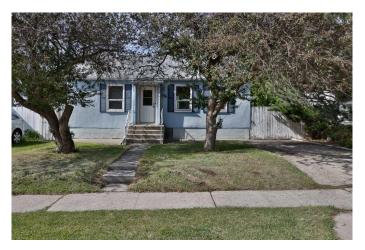

## \$200,000

3 Bedroom, 1.00 Bathroom, 801 sqft Residential on 0.14 Acres

Westminster, Lethbridge, Alberta

What a terrific real estate investment opportunity in Lethbridge, Alberta! If you have the vision to build value and style, the possibilities are endless here. This post-war 1949 bungalow offers a super practical floor plan. On the main floor: there are 2 bedrooms, a 4-piece bath, and a bright living room and kitchen. There is a deck off the living room and a side entry just past the kitchen. In the basement: there is one bedroom (window may not meet egress), a small family room, an open laundry area with sink, plus two small storage rooms. A newer roof and hot water tank will help the budget too! Now ... check out the backyard on this HUGE lot with single detached garage! Location? The beautifully mature, tree-lined street speaks for itself. Lots of redevelopment happening in Westminster subdivision. Call your agent and check out this opportunity ASAP!