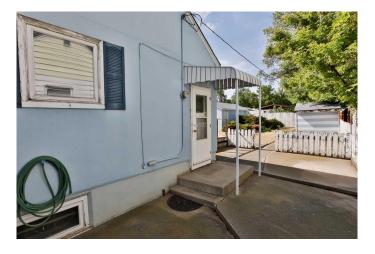

## \$200,000

3 Bedroom, 1.00 Bathroom, 801 sqft Residential on 0.14 Acres

Westminster, Lethbridge, Alberta

What a terrific real estate investment opportunity in Lethbridge, Alberta! If you have the vision to build value and style, the possibilities are endless here. This post-war 1949 bungalow offers a super practical floor plan. On the main floor: there are 2 bedrooms, a 4-piece bath, and a bright living room and kitchen. There is a deck off the living room and a side entry just past the kitchen. In the basement: there is one bedroom (window may not meet egress), a small family room, an open laundry area with sink, plus two small storage rooms. A newer roof and hot water tank will help the budget too! Now ... check out the backyard on this HUGE lot with single detached garage! Location? The beautifully mature, tree-lined street speaks for itself. Lots of redevelopment happening in Westminster subdivision. Call your agent and check out this opportunity ASAP!