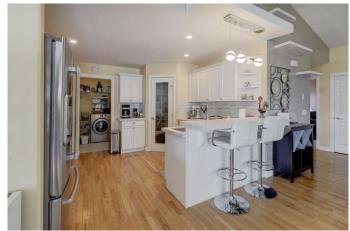

## \$424,900

4 Bedroom, 3.00 Bathroom, 1,334 sqft Residential on 0.16 Acres

Bankview, Drumheller, Alberta

This beautiful vaulted design provides function and design perfect for any buyer. Features of this 2+2 bedroom 3 bath home include gas fireplace, bright kitchen with eating bar, hardwood flooring, tons of natural sunlight, main floor laundry and double attached garage. In addition, the fully developed basement adds two more bedrooms, rec space, storage, and a bathroom. The yard is landscaped and fenced. The covered deck out back is perfect for year round bbq'ing and enjoying the most beautiful sunsets. Overall this home is comfortable, clean and move in ready. It's got everything you need and is fantastic value!

#### Interior

Interior Features See Remarks

Appliances Dishwasher, Electric Stove, Garburator, Microwave, Refrigerator,

Washer/Dryer

Heating Forced Air, Natural Gas

Cooling Central Air
Fireplaces Living Room