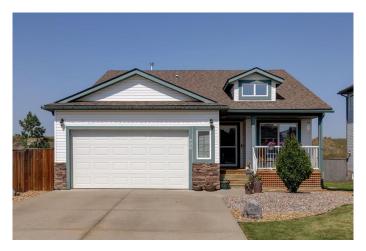

## \$424,900

4 Bedroom, 3.00 Bathroom, 1,334 sqft Residential on 0.16 Acres

Bankview, Drumheller, Alberta

This beautiful vaulted design provides function and design perfect for any buyer. Features of this 2+2 bedroom 3 bath home include gas fireplace, bright kitchen with eating bar, hardwood flooring, tons of natural sunlight, main floor laundry and double attached garage. In addition, the fully developed basement adds two more bedrooms, rec space, storage, and a bathroom. The yard is landscaped and fenced. The covered deck out back is perfect for year round bbq'ing and enjoying the most beautiful sunsets. Overall this home is comfortable, clean and move in ready. It's got everything you need and is fantastic value!

#### Interior

Interior Features See Remarks

Appliances Dishwasher, Electric Stove, Garburator, Microwave, Refrigerator,

Washer/Dryer

Heating Forced Air, Natural Gas

Cooling Central Air
Fireplaces Living Room