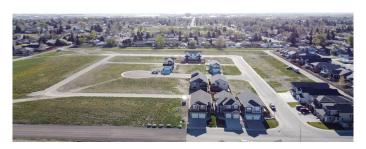

### \$97,000

0 Bedroom, 0.00 Bathroom, Land on 0.11 Acres

NONE, Taber, Alberta

Come and choose your lot before they're gone! Over 40% of phase 6 in Westview Estates is sold and you don't want to miss out on picking your perfect lot! With a variety of lot shapes and sizes, including pie shape and potential walk out lots, you will be sure to find the one that is just right for you. Located north of the hospital, these lots are only a block from the lake, walking paths and the Westview playground. All the lots in this phase have sidewalks and paved back alleys allowing you to consider building an additional garage in the back. Architectural controls are in place to ensure development is consistent throughout the neighborhood. Drive by and take a look and contact your REALTOR® for more details!