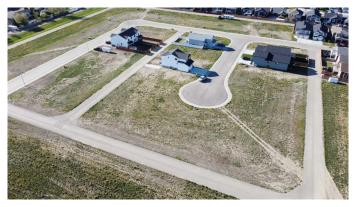

### \$97,000

0 Bedroom, 0.00 Bathroom, Land on 0.11 Acres

NONE, Taber, Alberta

Come and choose your lot before they're gone! Over 40% of phase 6 in Westview Estates is sold and you don't want to miss out on picking your perfect lot! With a variety of lot shapes and sizes, including pie shape and potential walk out lots, you will be sure to find the one that is just right for you. Located north of the hospital, these lots are only a block from the lake, walking paths and the Westview playground. All the lots in this phase have sidewalks and paved back alleys allowing you to consider building an additional garage in the back. Architectural controls are in place to ensure development is consistent throughout the neighborhood. Drive by and take a look and contact your REALTOR® for more details!