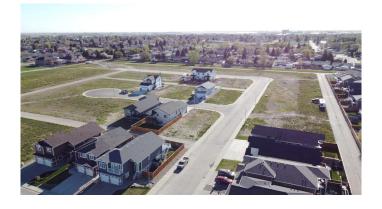

### \$97,000

0 Bedroom, 0.00 Bathroom, Land on 0.11 Acres

NONE, Taber, Alberta

Come and choose your lot before they're gone! Over 40% of phase 6 in Westview Estates is sold and you don't want to miss out on picking your perfect lot! With a variety of lot shapes and sizes, including pie shape and potential walk out lots, you will be sure to find the one that is just right for you. Located north of the hospital, these lots are only a block from the lake, walking paths and the Westview playground. All the lots in this phase have sidewalks and paved back alleys allowing you to consider building an additional garage in the back. Architectural controls are in place to ensure development is consistent throughout the neighborhood. Drive by and take a look and contact your REALTOR® for more details!