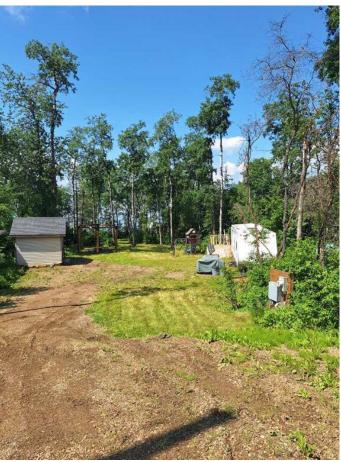

#### \$230,000

0 Bedroom, 0.00 Bathroom, Land on 0.37 Acres

Golden Sands, Lac La Biche County, Alberta

Hello Summer! Looking for a beach front property to make your own? This cleared .37 of an acre level lot with power on site is awaiting your vision, RV's Welcome. There are 2 sheds on site, one with power a pergola and children's playset included, the camper is also negotiable. Located in popular Golden Sands on Lac La Biche Lake. Golden Sands offers a perfect mix of full time and recreational residence, no building restrictions, a public boat launch, public beach and newly built play ground. Lac La Biche Lake is a premier water sport lake offering year round outdoor activities, including but not limited to fantastic fishing!! Get in on the fun! Call to get in on your own personal adventure!