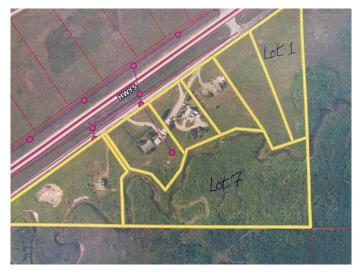

#### \$275,000

0 Bedroom, 0.00 Bathroom, Land on 9.07 Acres

NONE, Rural Cardston County, Alberta

Unique 9 acre parcel located just outside Waterton Lakes National Park. This property envelops a creek which meanders throughout the entire width of the land! Located in a small subdivision, this incorporates an access route which will require a bridge for vehicle access. There is no time line to build. Lot 1 is also available for sale.