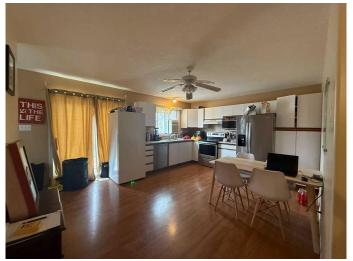

## \$285,000

5 Bedroom, 2.00 Bathroom, 1,095 sqft Residential on 0.08 Acres

NONE, High Prairie, Alberta

This family home is waiting for you!! With 5 bedrooms, 2 baths this home is both spacious and functional. Features include eat in kitchen with plenty of cabinet space, living area with bow window providing plenty of natural light, main floor laundry, a primary bedroom with a 2pc bath, 2 bedrooms and a 4pc bath complete the upstairs. The basement is mostly developed with large rec/family room, 2 bedrooms and plenty of storage! The fenced yard offers plenty of space to enjoy the outdoors, a deck for barbecuing and a cement pad for parking at the front of the house! Located in a quiet cul-de-sac in a well developed neighborhood.

## Interior

Interior Features Laminate Counters

Appliances Dishwasher, Dryer, Electric Stove, Refrigerator, Washer, Window

Coverings

Heating Forced Air, Natural Gas

Cooling None
Has Basement Yes

Basement Full, Partially Finished