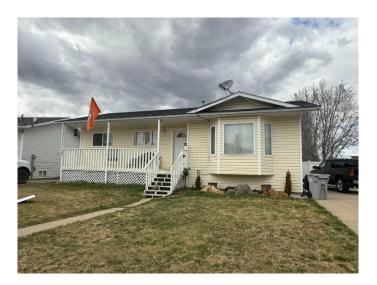

## \$285,000

5 Bedroom, 2.00 Bathroom, 1,095 sqft Residential on 0.08 Acres

NONE, High Prairie, Alberta

This family home is waiting for you!! With 5 bedrooms, 2 baths this home is both spacious and functional. Features include eat in kitchen with plenty of cabinet space, living area with bow window providing plenty of natural light, main floor laundry, a primary bedroom with a 2pc bath, 2 bedrooms and a 4pc bath complete the upstairs. The basement is mostly developed with large rec/family room, 2 bedrooms and plenty of storage! The fenced yard offers plenty of space to enjoy the outdoors, a deck for barbecuing and a cement pad for parking at the front of the house! Located in a quiet cul-de-sac in a well developed neighborhood.