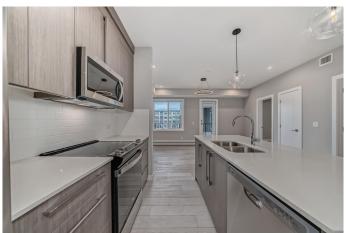

# \$319,900

2 Bedroom, 1.00 Bathroom, 742 sqft Residential on 0.00 Acres

Wolf Willow, Calgary, Alberta

This beautifully designed 2-bedroom, 1-bathroom condo is nestled in the vibrant and growing community of Wolf Willow. Enjoy the convenience of nearby playgrounds, scenic pathways, golf, and shopping, all within a dynamic and welcoming neighbourhood. Step inside to experience an exceptional living environment featuring high-quality finishes throughout. You'll appreciate the luxurious vinyl plank flooring and soaring ceilings that create a bright and inviting atmosphere. The chef-inspired kitchen boasts full-height cabinetry with soft-close doors and drawers, a sleek stainless steel appliance package, and a pantry for all your storage needs. The elegant quartz countertops and eat-up bar provide the perfect space for casual dining and entertaining. The primary bedroom serves as a true retreat, complete with a spacious closet.

The second bedroom is versatile, perfect for guests, a home office, or a cozy nursery, ensuring comfort and functionality for everyone. A 4-piece bathroom and convenient in-suite laundry ensure comfort and functionality for everyone. Beyond your door, indulge in a range of amenities designed to enhance your lifestyle. Pamper your furry friends at the pet spa, stay active in the fully equipped gym, and enjoy gatherings in the owners' lounge. Plus, convenient bike storage makes it easy to explore the beautiful surroundings. This bright and airy home is move-in ready, offering you the chance to embrace the TRUMAN lifestyle and live better!