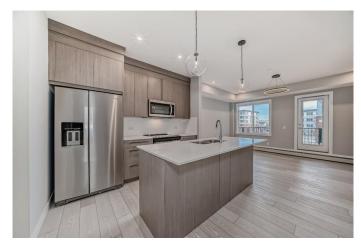

# \$319,900

2 Bedroom, 1.00 Bathroom, 742 sqft Residential on 0.00 Acres

Wolf Willow, Calgary, Alberta

This beautifully designed 2-bedroom, 1-bathroom condo is nestled in the vibrant and growing community of Wolf Willow. Enjoy the convenience of nearby playgrounds, scenic pathways, golf, and shopping, all within a dynamic and welcoming neighbourhood. Step inside to experience an exceptional living environment featuring high-quality finishes throughout. You'll appreciate the luxurious vinyl plank flooring and soaring ceilings that create a bright and inviting atmosphere. The chef-inspired kitchen boasts full-height cabinetry with soft-close doors and drawers, a sleek stainless steel appliance package, and a pantry for all your storage needs. The elegant quartz countertops and eat-up bar provide the perfect space for casual dining and entertaining. The primary bedroom serves as a true retreat, complete with a spacious closet.

The second bedroom is versatile, perfect for guests, a home office, or a cozy nursery, ensuring comfort and functionality for everyone. A 4-piece bathroom and convenient in-suite laundry ensure comfort and functionality for everyone. Beyond your door, indulge in a range of amenities designed to enhance your lifestyle. Pamper your furry friends at the pet spa, stay active in the fully equipped gym, and enjoy gatherings in the owners' lounge. Plus, convenient bike storage makes it easy to explore the beautiful surroundings. This bright and airy home is move-in ready, offering you the chance to embrace the TRUMAN lifestyle and live better!