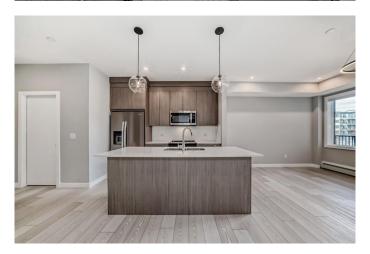

# \$319,900

2 Bedroom, 1.00 Bathroom, 742 sqft Residential on 0.00 Acres

Wolf Willow, Calgary, Alberta

This beautifully designed 2-bedroom, 1-bathroom condo is nestled in the vibrant and growing community of Wolf Willow. Enjoy the convenience of nearby playgrounds, scenic pathways, golf, and shopping, all within a dynamic and welcoming neighbourhood. Step inside to experience an exceptional living environment featuring high-quality finishes throughout. You'll appreciate the luxurious vinyl plank flooring and soaring ceilings that create a bright and inviting atmosphere. The chef-inspired kitchen boasts full-height cabinetry with soft-close doors and drawers, a sleek stainless steel appliance package, and a pantry for all your storage needs. The elegant quartz countertops and eat-up bar provide the perfect space for casual dining and entertaining. The primary bedroom serves as a true retreat, complete with a spacious closet.

The second bedroom is versatile, perfect for guests, a home office, or a cozy nursery, ensuring comfort and functionality for everyone. A 4-piece bathroom and convenient in-suite laundry ensure comfort and functionality for everyone. Beyond your door, indulge in a range of amenities designed to enhance your lifestyle. Pamper your furry friends at the pet spa, stay active in the fully equipped gym, and enjoy gatherings in the owners' lounge. Plus, convenient bike storage makes it easy to explore the beautiful surroundings. This bright and airy home is move-in ready, offering you the chance to embrace the TRUMAN lifestyle and live better!