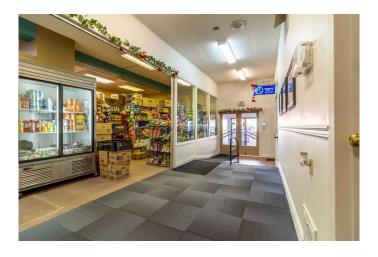

### \$950,000

0 Bedroom, 0.00 Bathroom, Commercial on 0.00 Acres

NONE, Taber, Alberta

"The Tower Plaza" in the heart of Taber's main street is a mixed commercial plaza consisting of 10 units, including multiple options such as offices, retail outlets etc. The Tower Plaza has ran with some long term tenants currently and over the years.