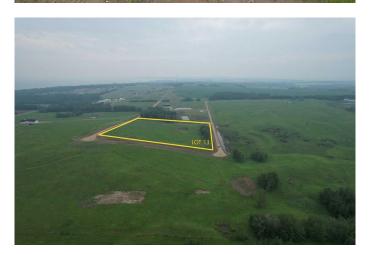

# \$208,000 - On Township Road 422 Lot 13, Rural Ponoka County

MLS® #A2228714

# \$208,000

0 Bedroom, 0.00 Bathroom, Land on 9.24 Acres

NONE, Rural Ponoka County, Alberta

This 9.24+- acres of near-lakeside property sits just one mile up the road from the shoreline at Parkland Beach, within the newly developing Siebel Subdivision. This six-lot bare land subdivision offers a rare opportunity to build in a peaceful setting with lake life just minutes away. Lot sizes range from 8.39+/-acres up to 20+/- acres, with prices ranging from \$158,000 to \$344,00, depending on size and services. These lots may be purchased with full services for an additional \$25,000. This includes power, gas, and an access road with culvert at the buyer's preferred location within the property.

# **Community Information**

Address On Township Road 422 Lot 13

Subdivision NONE

City Rural Ponoka County

County Ponoka County

Province Alberta
Postal Code T0C 2J0