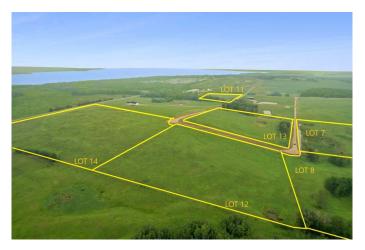

# \$208,000

0 Bedroom, 0.00 Bathroom, Land on 9.24 Acres

NONE, Rural Ponoka County, Alberta

This 9.24+- acres of near-lakeside property sits just one mile up the road from the shoreline at Parkland Beach, within the newly developing Siebel Subdivision. This six-lot bare land subdivision offers a rare opportunity to build in a peaceful setting with lake life just minutes away. Lot sizes range from 8.39+/-acres up to 20+/- acres, with prices ranging from \$158,000 to \$344,00, depending on size and services. These lots may be purchased with full services for an additional \$25,000. This includes power, gas, and an access road with culvert at the buyer's preferred location within the property.

This is a newly developed subdivisionâ€"clean, organized, and thoughtfully laid out. Some parcels enjoy direct, elevated views of Gull Lakeâ€"ideal for taking in sunsets or planning a home that makes the most of the scenery. All lots are within moments of the public boat dock, fishing spots, swimming beach, and a full range of water sports access, making this an excellent choice for those drawn to lake living.

# **Community Information**

Address On Township Road 422 Lot 13

Subdivision NONE

City Rural Ponoka County

County Ponoka County

Province Alberta
Postal Code T0C 2J0