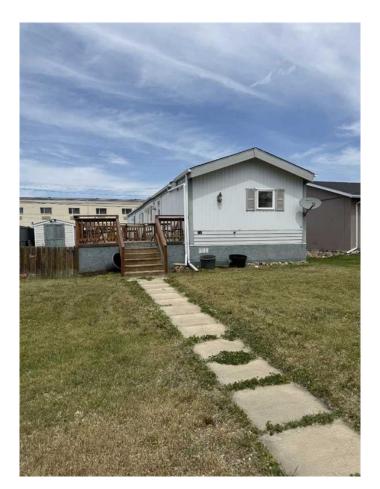

## \$95,000

2 Bedroom, 2.00 Bathroom, 1,078 sqft Residential on 0.14 Acres

NONE, Hanna, Alberta

Perfect Starter, Retirement, or Investment Property! This well-maintained 2-bedroom, 2-bathroom home is an ideal choice whether you're looking to downsize, get into the market, or invest in a solid revenue property. Thoughtfully designed, the layout features two generously sized bedrooms located at opposite ends of the home for added privacyâ€"each with its own full bathroom. Enjoy the open and inviting living room that flows into the eat-in kitchenâ€"perfect for everyday living and entertaining. Recent updates include new flooring, fresh paint, and modernized bathrooms. With three decks on both the east and west sides, there's no shortage of space to relax outdoors. The home also features a convenient ramp for easy access, rear parking (gravel pad), and an outdoor storage shed. Ample space, practical features, and a well-planned layout make this home a must-see. At this price, it won't last longâ€"book your showing today!

#### **Exterior**

Exterior Features Fire Pit, Storage

Lot Description Back Lane

Roof Asphalt Shingle

Construction Metal Siding

Foundation Piling(s)