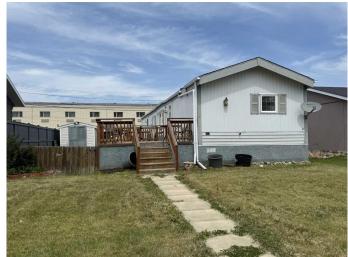

## \$95,000

2 Bedroom, 2.00 Bathroom, 1,078 sqft Residential on 0.14 Acres

NONE, Hanna, Alberta

Perfect Starter, Retirement, or Investment Property! This well-maintained 2-bedroom, 2-bathroom home is an ideal choice whether you're looking to downsize, get into the market, or invest in a solid revenue property. Thoughtfully designed, the layout features two generously sized bedrooms located at opposite ends of the home for added privacyâ€"each with its own full bathroom. Enjoy the open and inviting living room that flows into the eat-in kitchenâ€"perfect for everyday living and entertaining. Recent updates include new flooring, fresh paint, and modernized bathrooms. With three decks on both the east and west sides, there's no shortage of space to relax outdoors. The home also features a convenient ramp for easy access, rear parking (gravel pad), and an outdoor storage shed. Ample space, practical features, and a well-planned layout make this home a must-see. At this price, it won't last longâ€"book your showing today!

#### **Exterior**

Exterior Features Fire Pit, Storage

Lot Description Back Lane

Roof Asphalt Shingle

Construction Metal Siding

Foundation Piling(s)