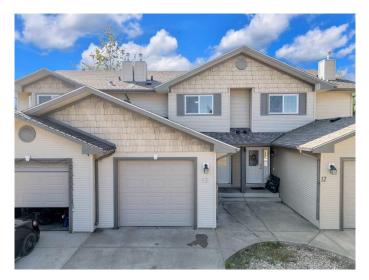

#### \$335,000

3 Bedroom, 3.00 Bathroom, 1,393 sqft Residential on 0.06 Acres

Lakeway Landing, Sylvan Lake, Alberta

This move-in-ready home offers 3 bedrooms, 2.5 bathrooms, and a functional layout perfect for families or first-time buyers. Step inside to find fresh paint and brand-new carpet throughout, creating a bright and inviting atmosphere. The spacious living area flows seamlessly into the kitchen and dining space. Upstairs, you'll discover an oversized primary suite featuring a full 4-piece ensuite and a walk-in closet. Two additional bedrooms, a convenient desk nook, and another 4-piece bath complete the upper level. The unfinished basement offers excellent potential, already roughed-in for a bathroom and ready for your personal touchâ€"ideal for adding another bedroom, family room, or office space. Enjoy outdoor living in the fully fenced backyardâ€"safe for kids and pets, with room to garden or relax. Parking is never a concern, with a single attached garage located just off the kitchen â€"perfect for those cold Alberta winters, and two additional parking stalls in the back, providing ample space for vehicles or guests.

#### Exterior

| Exterior Features | Other                             |
|-------------------|-----------------------------------|
| Lot Description   | Back Lane, Back Yard, Lawn, Level |
| Roof              | Asphalt Shingle                   |
| Construction      | Vinyl Siding                      |
| Foundation        | Poured Concrete                   |