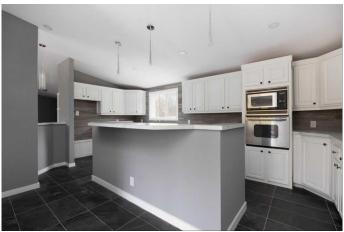

### \$314,900

3 Bedroom, 2.00 Bathroom, 1,937 sqft Residential on 0.29 Acres

Mewatha Beach, Rural Athabasca County, Alberta

NEWLY renovated and very modern 4 season home is situated in Mewatha Beach at Skeleton Lake on a corner LOT (12,763 SF). You want SPACE, you got it! Large Kitchen with Built-In Appliances, loads of counter space and cabinets plus a sit up nook. The dining room features built-In cabinets, easy access to a extra large wrap around deck and boasts an open concept to the living room PLUS there is an flex/games room for the bigger gatherings or just enjoy your own peace and space that this home has to offer. The entrance will greet you with custom stone work and more built-ins. Master has its own large ensuite with his/her sink, separate tub and shower, 2 more great size bedrooms at the other end offering extra privacy, main bathroom has dual sinks and separate mud room/laundry room. You will love all the details in the high ceilings and everything is on ONE LEVEL and NO CARPET. So many upgrades such as new flooring throughout, new paint, doors, light features, siding, metal roof, wiring, drywall, tubs and shower, the list goes on. This community is known for being a great neighborhood, boating, swimming, fishing, quadding, skidooing, golfing, camp fires and social gatherings. Only 1.5 hrs from Edmonton, 2.5 hrs from Fort McMurray and 10min from Boyle. \*\*\*\*The LOT next door(12,634 SF-322 Evergreen Rd) is ALSO

#### Interior

Interior Features Built-in Features, High Ceilings, Kitchen Island, No Animal Home, No

Smoking Home, Open Floorplan, Vaulted Ceiling(s), Vinyl Windows

Appliances Built-In Oven, Microwave, Built-In Electric Range