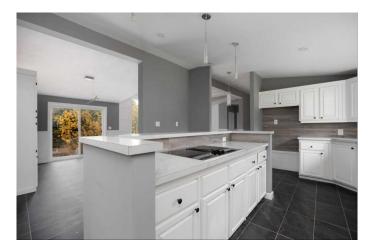

### \$314,900

3 Bedroom, 2.00 Bathroom, 1,937 sqft Residential on 0.29 Acres

Mewatha Beach, Rural Athabasca County, Alberta

NEWLY renovated and very modern 4 season home is situated in Mewatha Beach at Skeleton Lake on a corner LOT (12,763 SF). You want SPACE, you got it! Large Kitchen with Built-In Appliances, loads of counter space and cabinets plus a sit up nook. The dining room features built-In cabinets, easy access to a extra large wrap around deck and boasts an open concept to the living room PLUS there is an flex/games room for the bigger gatherings or just enjoy your own peace and space that this home has to offer. The entrance will greet you with custom stone work and more built-ins. Master has its own large ensuite with his/her sink, separate tub and shower, 2 more great size bedrooms at the other end offering extra privacy, main bathroom has dual sinks and separate mud room/laundry room. You will love all the details in the high ceilings and everything is on ONE LEVEL and NO CARPET. So many upgrades such as new flooring throughout, new paint, doors, light features, siding, metal roof, wiring, drywall, tubs and shower, the list goes on. This community is known for being a great neighborhood, boating, swimming, fishing, quadding, skidooing, golfing, camp fires and social gatherings. Only 1.5 hrs from Edmonton, 2.5 hrs from Fort McMurray and 10min from Boyle. \*\*\*\*The LOT next door(12,634 SF-322 Evergreen Rd) is ALSO

#### Interior

Interior Features Built-in Features, High Ceilings, Kitchen Island, No Animal Home, No

Smoking Home, Open Floorplan, Vaulted Ceiling(s), Vinyl Windows

Appliances Built-In Oven, Microwave, Built-In Electric Range