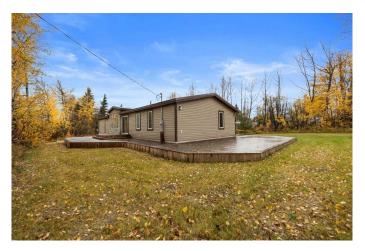

### \$314,900

3 Bedroom, 2.00 Bathroom, 1,937 sqft Residential on 0.29 Acres

Mewatha Beach, Rural Athabasca County, Alberta

NEWLY renovated and very modern 4 season home is situated in Mewatha Beach at Skeleton Lake on a corner LOT (12,763 SF). You want SPACE, you got it! Large Kitchen with Built-In Appliances, loads of counter space and cabinets plus a sit up nook. The dining room features built-In cabinets, easy access to a extra large wrap around deck and boasts an open concept to the living room PLUS there is an flex/games room for the bigger gatherings or just enjoy your own peace and space that this home has to offer. The entrance will greet you with custom stone work and more built-ins. Master has its own large ensuite with his/her sink, separate tub and shower, 2 more great size bedrooms at the other end offering extra privacy, main bathroom has dual sinks and separate mud room/laundry room. You will love all the details in the high ceilings and everything is on ONE LEVEL and NO CARPET. So many upgrades such as new flooring throughout, new paint, doors, light features, siding, metal roof, wiring, drywall, tubs and shower, the list goes on. This community is known for being a great neighborhood, boating, swimming, fishing, quadding, skidooing, golfing, camp fires and social gatherings. Only 1.5 hrs from Edmonton, 2.5 hrs from Fort McMurray and 10min from Boyle. \*\*\*\*The LOT next door(12,634 SF-322 Evergreen Rd) is ALSO

#### **Exterior**

Exterior Features Balcony

Lot Description Corner Lot, Interior Lot, Lake

Roof Asphalt Shingle

Construction Vinyl Siding, Wood Frame

Foundation Slab