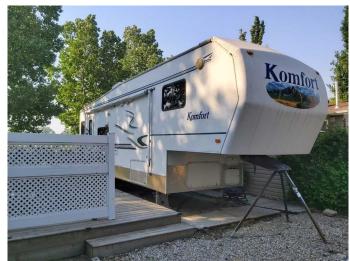

## \$175,000

0 Bedroom, 0.00 Bathroom, Land on 0.06 Acres

Gleniffer Lake, Rural Red Deer County, Alberta

Welcome to the sought-after community of Gleniffer Lake Resort. This rare opportunity to settle on an undeveloped golf course lot with a private view allows for future development to your specification, cottage/park model or your permanent retirement home. The lot has a large deck, shed and a 29-foot fifth wheel allowing time to enjoy the summer months while deciding your next move. The resort provides many activities! Spectacular Golf course, boat launch with marina, indoor and outdoor pools with hot tubs, club house, Landing Restaurant, pickleball, tennis courts, exercise facility and much much more!! The resort is a short drive to Red Deer with amenities available in Spruce View and surrounding communities. Don't Delay confirm your appointment today.