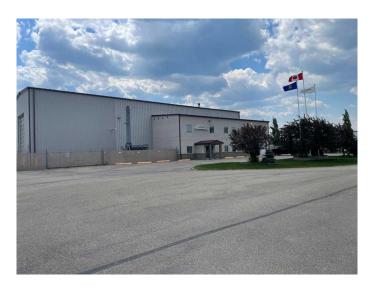

## \$1,500,000

0 Bedroom, 0.00 Bathroom, Commercial on 1.48 Acres

NONE, Whitecourt, Alberta

The 5600 sq ft shop is equipped with 2 overhead 10 ton cranes with a lift height to 25ft. The overhead door measure is 24ft high. The shop is wired with a 600 amp/ 600 volt.- 3 phase power service and a good ventilation system and LED lighting. The main floor office area consists of a reception area, 5 offices and washrooms. The second floor offers a boardroom ,10 offices , washroom , kitchen and copy room. The 1.48 acre yard is fenced and graveled and has additional heated and cold storage buildings. There are two separate titled lots measuring 2.5 acres available if more space is needed.

Built in 2001