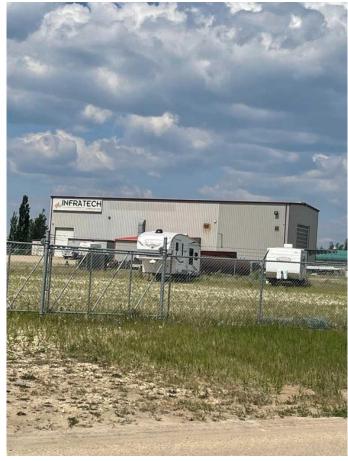

## \$1,500,000

0 Bedroom, 0.00 Bathroom, Commercial on 1.48 Acres

NONE, Whitecourt, Alberta

The 5600 sq ft shop is equipped with 2 overhead 10 ton cranes with a lift height to 25ft. The overhead door measure is 24ft high. The shop is wired with a 600 amp/ 600 volt.- 3 phase power service and a good ventilation system and LED lighting. The main floor office area consists of a reception area, 5 offices and washrooms. The second floor offers a boardroom ,10 offices , washroom , kitchen and copy room. The 1.48 acre yard is fenced and graveled and has additional heated and cold storage buildings. There are two separate titled lots measuring 2.5 acres available if more space is needed.