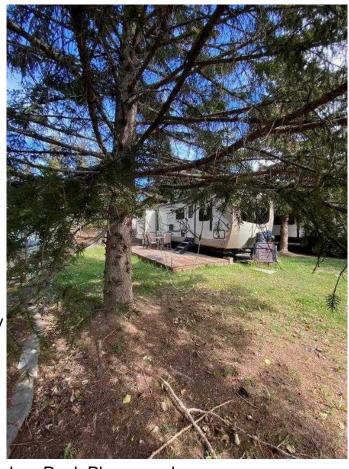

### \$105,000

0 Bedroom, 0.00 Bathroom, Land on 0.07 Acres

Tall Timber, Rural Mountain View County, Alberta

Welcome to #29 Timber Drive in the beautiful Tall Timber leisure Park. If you are looking for a well laid out family geared RV in a super family friendly RV park, then look no more...This Cadillac unit could sleep 8 with a great family room area in the rear consisting of 3 bunk beds and a love seat hide-a-bed the perfect kid zone. The main area has a couch, TV, eating nook, large fridge, covered sink (making for extra counter), microwave and covered stove top and oven. The master bed room at the front has plenty of storage and its own TV. The roomy bathroom has a large shower with room to move around. Seriously one of the best floor plans I've seen in an RV and it shows like new! Definitely a 10! The west facing deck has room to enjoy your evening with your favorite beverage on but I would be remiss if I didn't mention the FABULOUS outdoor kitchen WOW!!! The site includes a roomy shed, firepit area and a wonderful shade tree to relax under. Tall Timber is one of Sundre's most sought after RV parks where you own the lot and the extra's include an indoor swimming pool with a large hot tub, snack/convenient store, pickle ball court, playground, tennis courts and trails along the Red Deer River. This is a special unit on a great site close to all the amenities. Book a viewing today and get in before this years camping season is over.