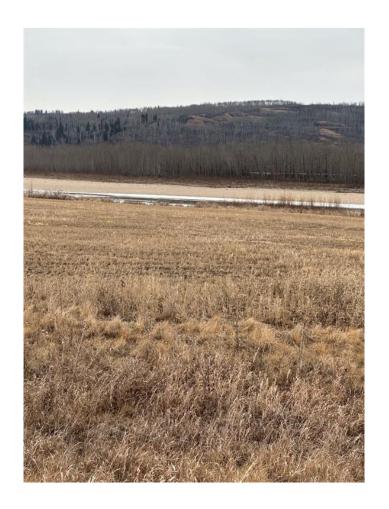

## \$129,900

0 Bedroom, 0.00 Bathroom, Land on 4.05 Acres

NONE, Rural Birch Hills County, Alberta

River Front Property Located on the Smoky River Just Northeast of Watino. This is your chance to own your own piece of land next to a river that you would be able to enjoy as well. Don't let this chance slip away call today.