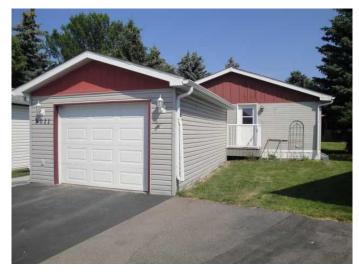

### \$264,900

3 Bedroom, 2.00 Bathroom, 1,296 sqft Mobile on 0.00 Acres

Park Bridge Estates, Lethbridge, Alberta

Enjoy the perfect mix of comfort and convenience in this beautiful double-wide mobile home located in a friendly active adult community. With 1,296 sq ft, three bedrooms, and two bathrooms, this home offers a spacious and inviting layout designed for easy living. The open floor plan fills the space with natural light, creating a seamless flow between the living, dining, and kitchen areasâ€"perfect for entertaining or relaxing. Step into the updated kitchen, featuring a new gas stove and a brand new dishwasher, giving you a modern cooking space. The first spare bedroom is thoughtfully designed with a Murphy bed while the other bedroom comes complete with a desk, making it a versatile space for work or welcoming guests. Additional built-in cabinets throughout the home provide convenient storage solutions. The primary suite offers a tranquil retreat, complete with a large ensuite featuring a separate tub and shower for a spa-like experience. Outside, enjoy the fresh air on the partially covered large deck, ideal for morning coffee or evening get-togethers. Your vehicle stays secure in the detached single garage, while gutter screens, newer heat tape, and concrete pylon installation with tie-downs offer added stability and low-maintenance peace of mind. Move-in ready and located in a warm, welcoming adult-only community, this home is waiting for you! Don't miss outâ€"schedule a tour with your favorite real estate agent today!

#### **Amenities**

Parking Spaces 2

Parking Single Garage Detached

# of Garages 1