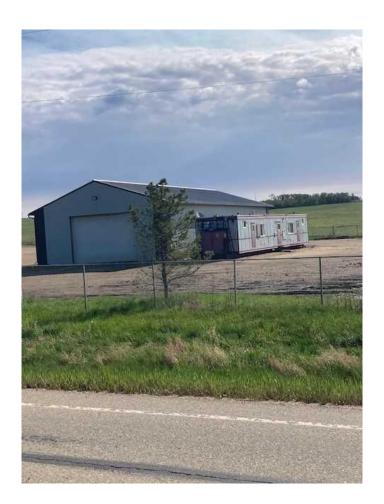

### \$790,000

0 Bedroom, 0.00 Bathroom, Commercial on 4.98 Acres

Dimsdale Industrial Park, Dimsdale, Alberta

3,283 Square foot shop for sale in the Dimsdale. It is on a 4.98 acre lot with approximately 2.0 +/- acres fenced and graveled and the other 3 are undeveloped. The property has a holding tank for sewer and a shared water well.

Built in 2000