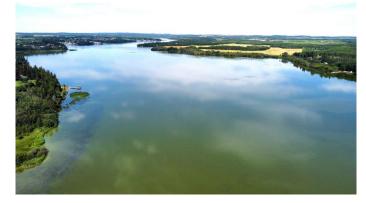

# \$1,275,000 - On Pine Lake Road South, Rural Red Deer County

MLS® #A2229256

\$1,275,000

0 Bedroom, 0.00 Bathroom, Land on 42.91 Acres

NONE, Rural Red Deer County, Alberta

Welcome to a truly rare offering: 43± acres of breathtaking lakefront property on the serene shores of Pine Lake, boasting over 1,900 feet of shoreline. This exceptional property offers a blend of mature trees, open pastures, and level land, creating the perfect canvas for your lakefront dream. A private, tree-lined road winds through an enchanting forest, opening into a quiet horseshoe bay with walkout building options and some of the most spectacular panoramic views on the lake. The level lakefront and ideal water depth in the bay make this a premier location safely tucked away and protectedâ€"perfect for boating, swimming, and relaxing lakeside. Pine Lake is one of Alberta's most desirable recreational destinations, centrally located between Calgary and Edmonton, and just 30 minutes from Red Deer and Costco. Enjoy endless outdoor fun with boating, fishing, and water sports, plus an 18-hole championship golf course and clubhouse only 5 minutes away by carâ€"or 10 minutes by boat! Zoned AG, this property offers flexibility for two residencesâ€"ideal for a private estate, family retreat, group investment, or wellness getaway. Don't miss this unmatched opportunity to own a truly magical piece of lakefront paradise. The possibilities are endlessâ€"and the lifestyle extraordinary.