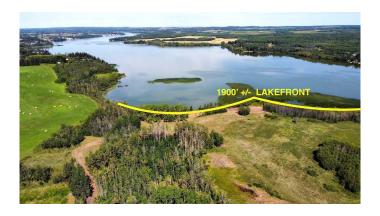

# \$1,275,000 - On Pine Lake Road South, Rural Red Deer County

MLS® #A2229256

\$1,275,000

0 Bedroom, 0.00 Bathroom, Land on 42.91 Acres

NONE, Rural Red Deer County, Alberta

Welcome to a truly rare offering: 43± acres of breathtaking lakefront property on the serene shores of Pine Lake, boasting over 1,900 feet of shoreline. This exceptional property offers a blend of mature trees, open pastures, and level land, creating the perfect canvas for your lakefront dream. A private, tree-lined road winds through an enchanting forest, opening into a quiet horseshoe bay with walkout building options and some of the most spectacular panoramic views on the lake. The level lakefront and ideal water depth in the bay make this a premier location safely tucked away and protectedâ€"perfect for boating, swimming, and relaxing lakeside. Pine Lake is one of Alberta's most desirable recreational destinations, centrally located between Calgary and Edmonton, and just 30 minutes from Red Deer and Costco. Enjoy endless outdoor fun with boating, fishing, and water sports, plus an 18-hole championship golf course and clubhouse only 5 minutes away by carâ€"or 10 minutes by boat! Zoned AG, this property offers flexibility for two residencesâ€"ideal for a private estate, family retreat, group investment, or wellness getaway. Don't miss this unmatched opportunity to own a truly magical piece of lakefront paradise. The possibilities are endlessâ€"and the lifestyle extraordinary.