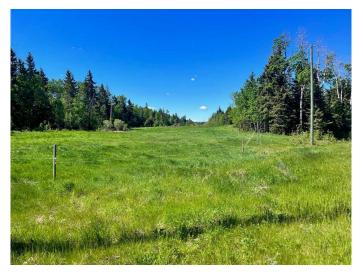

### \$168,000

0 Bedroom, 0.00 Bathroom, Land on 3.16 Acres

Jada Development, Rural Ponoka County, Alberta

Building restrictions in place to protect investment. Lots are treed and have great building sites. Subdivision is just south of Ponoka on hardtop. Upscale subdivision.Price includes G.S.T.