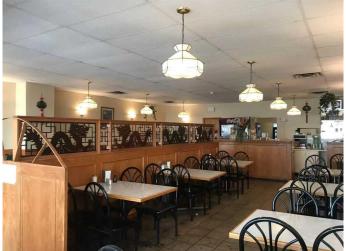

### \$599,900

0 Bedroom, 0.00 Bathroom, Commercial on 0.00 Acres

NONE, Crossfield, Alberta

GREAT RESTAURANT /BUILDING FOR SALE IN CROSSFIELD, 2000 sqft, Seats 65. Right on Railway st downtown right next to fitness center, cafe, library, bank and many more stores. Good Chance for any business owner to stop renting and buy a building.