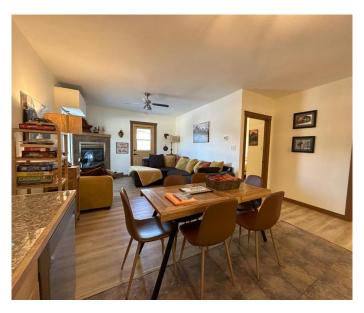

## \$259,000

2 Bedroom, 1.00 Bathroom, 689 sqft Residential on 0.00 Acres

NONE, Blairmore, Alberta

Excellent opportunity to own a modern condominium in a historic building with tall ceilings and a large deck looking toward the Crowsnest Mountain. Located in the heart of Blairmore - close to everything. This home has been expertly updated with all the comforts. Modern Kitchen, dishwasher, in unit laundry, gas fireplace, and more. An affordable option as a home or as an investment. Parking at rear of building. Ski hill, swimming pool and other amenities within walking distance. This home offers many opportunities for people who love the Canadian Rockies.

### Interior

Interior Features Open Floorplan

Appliances Dishwasher, Electric Stove, Refrigerator

Heating Forced Air, Natural Gas

Cooling None