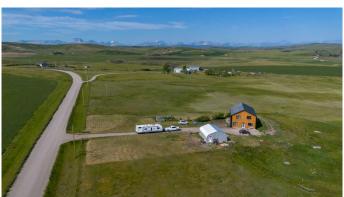

## \$675,000

5 Bedroom, 2.00 Bathroom, 3,207 sqft Residential on 4.99 Acres

NONE, Rural Cardston County, Alberta

Discover the perfect blend of modern design and rustic charm in this Scandinavian-inspired two-storey home, ideally located just outside of Cardston and minutes from the majestic Rocky Mountains. Set on 5 scenic acres, this beautifully crafted slab-on-grade home offers both luxury and functionality with a host of high-end features and natural amenities! Inside, you'II find 5 generous bedrooms and 1.5 bathrooms, plus a roughed-in ensuite in the primary suiteâ€"fixtures already purchased and ready to be installed. The home is full of thoughtful, quality finishes, from the custom maple staircase to the maple countertops in the walk-in pantry and oversized island. A gas stove anchors the stylish kitchen, perfect for home chefs and entertainers alike. Enjoy year-round comfort with in-floor heating on both levels, an air exchanger, and on-demand hot water, all supported by a top-tier ICF foundation and steel roofing for peace of mind and low maintenance. A water softener system adds extra comfort and utility. Natural light floods the home through expansive windows and stunning skylights, creating an open, airy atmosphere. Step outside to find a large detached shop, perfect for work or storage, surrounded by the beauty of Alberta's wide-open spaces. The property features fantastic well water, a natural spring, and seasonal runoffâ€"ideal for horse troughs or irrigation. Whether you're dreaming of a hobby farm, retreat, or just room to breathe,