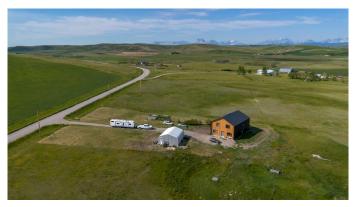

## \$675,000

5 Bedroom, 2.00 Bathroom, 3,207 sqft Residential on 4.99 Acres

NONE, Rural Cardston County, Alberta

Discover the perfect blend of modern design and rustic charm in this Scandinavian-inspired two-storey home, ideally located just outside of Cardston and minutes from the majestic Rocky Mountains. Set on 5 scenic acres, this beautifully crafted slab-on-grade home offers both luxury and functionality with a host of high-end features and natural amenities! Inside, you'II find 5 generous bedrooms and 1.5 bathrooms, plus a roughed-in ensuite in the primary suiteâ€"fixtures already purchased and ready to be installed. The home is full of thoughtful, quality finishes, from the custom maple staircase to the maple countertops in the walk-in pantry and oversized island. A gas stove anchors the stylish kitchen, perfect for home chefs and entertainers alike. Enjoy year-round comfort with in-floor heating on both levels, an air exchanger, and on-demand hot water, all supported by a top-tier ICF foundation and steel roofing for peace of mind and low maintenance. A water softener system adds extra comfort and utility. Natural light floods the home through expansive windows and stunning skylights, creating an open, airy atmosphere. Step outside to find a large detached shop, perfect for work or storage, surrounded by the beauty of Alberta's wide-open spaces. The property features fantastic well water, a natural spring, and seasonal runoffâ€"ideal for horse troughs or irrigation. Whether you're dreaming of a hobby farm, retreat, or just room to breathe,