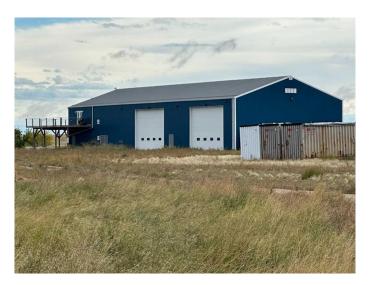

# \$1,900,000

0 Bedroom, 0.00 Bathroom, Agri-Business on 0.00 Acres

NONE, Cereal, Alberta

Agri-Processing & Storage Facility – 13.52 Acres Central Alberta Now also for lease or rent by season or month

Turnkey commercial facility on 13.52 acres with 52,644 sq. ft. of high-quality building space built in 2020–2021 by Remuda Builders. Designed for specialty crop processing and storage, the property includes heated, insulated shop space, climate-controlled storage, and cold storage. Ideal for agri & business expansion, custom storage, or light industrial use.

## Key Building Features:

Building 1 – 30,684 sq. ft. total • 25,500 sq. ft. processing area

(concrete floor, insulated, heated, ventilated, 3

overhead doors)

• 5,184 sq. ft. climate-controlled storage (heated & air-conditioned)

Building 2 – 7,560 sq. ft.

• 5,400 sq. ft. heated shop with mezzanine (23' x 39')

• 2,160 sq. ft. cold storage for equipment

Building 3 – 14,400 sq. ft. • Pole building with open space, cold storage, and two large overhead doors