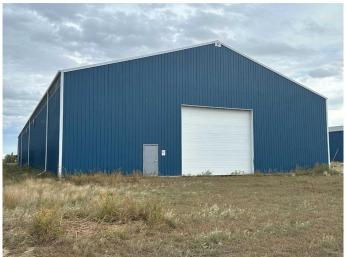

## Key Building Features:

Building 1 – 30,684 sq. ft. total • 25,500 sq. ft. processing area

(concrete floor, insulated, heated, ventilated, 3

overhead doors)

• 5,184 sq. ft. climate-controlled storage (heated & air-conditioned)

Building 2 – 7,560 sq. ft.

• 5,400 sq. ft. heated shop with mezzanine (23' x 39')

• 2,160 sq. ft. cold storage for equipment

Building 3 – 14,400 sq. ft. • Pole building with open space, cold storage, and two large overhead doors