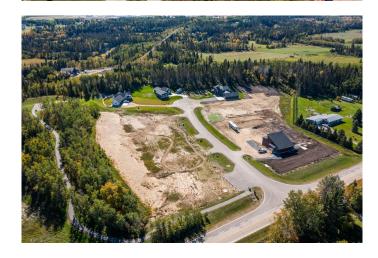

## \$180,000

0 Bedroom, 0.00 Bathroom, Land on 1.25 Acres

Burbank Heights, Rural Lacombe County, Alberta

Welcome to your dream location! Only 4 of these 1.25-acre lots remain, nested alongside the serene ambiance of the Red Deer and Blindman Rivers. Discover the perfect escape enveloped by nature just minutes from Red Deer and Blackfalds! Build your dream home in the perfect location, with the builder of your choice. Take this opportunity to pick everything out for your ideal home, from the floor plan to the finishes and fixtures. Explore the nature trails surrounding the subdivision, savor the fresh air and enjoy the open space all around. A playground is just a few steps away from your doorstep, the perfect spot for kids to run and play and enjoy getting back to nature. With such a small community, you can get to know your neighbours and feel comfortable and secure in your new home. Convenience is key, with a quick commute to Red Deer, Blackfalds, or Lacombe, giving you the benefit of life on an acreage without the long drive to town. Seller is offering financing â€" on approved credit.