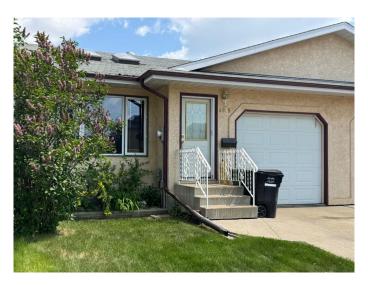

### \$269,900

2 Bedroom, 2.00 Bathroom, 966 sqft Residential on 0.06 Acres

Prospect, Camrose, Alberta

This 2 bedroom Home checks all the boxes. Offering appeal for New Home Buyers, Down Sizers and even First Time Home Buyers. You will love the open layout of the living room and kitchen. It offers a roomy feeling with vaulted ceilings and sky lights to brighten up the room. The spacious kitchen offers plenty of cupboard space and prep area. The rooms are generous in size and one offers access through French Doors to the backyard. There is artificial turf in back for low maintenance. The basement is partially finished with a 3pce bathroom and ready for your finishing touch. In addition to these features you can ad an attached garage too. No Condo Fees and No Homeowners Association Fees. Youve been thinking about it...now's the time...

#### **Essential Information**

MLS® # A2229996 Price \$269,900

Bedrooms 2
Bathrooms 2.00
Full Baths 2

Square Footage 966
Acres 0.06
Year Built 1998

Type Residential

Sub-Type Row/Townhouse

Style Bungalow

Status Active

#### **Exterior**

Exterior Features None

Lot Description Few Trees, Back Yard, Corner Lot

Roof Asphalt Shingle

Construction Mixed

Foundation Poured Concrete