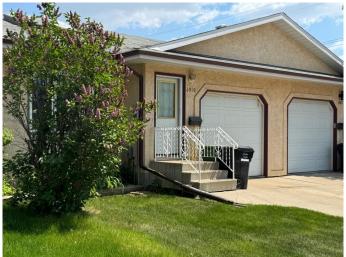

### \$269,900

2 Bedroom, 2.00 Bathroom, 966 sqft Residential on 0.06 Acres

Prospect, Camrose, Alberta

This 2 bedroom Home checks all the boxes. Offering appeal for New Home Buyers, Down Sizers and even First Time Home Buyers. You will love the open layout of the living room and kitchen. It offers a roomy feeling with vaulted ceilings and sky lights to brighten up the room. The spacious kitchen offers plenty of cupboard space and prep area. The rooms are generous in size and one offers access through French Doors to the backyard. There is artificial turf in back for low maintenance. The basement is partially finished with a 3pce bathroom and ready for your finishing touch. In addition to these features you can ad an attached garage too. No Condo Fees and No Homeowners Association Fees. Youve been thinking about it...now's the time...

#### Interior

Interior Features See Remarks, Laminate Counters, Skylight(s)
Appliances Electric Stove, Refrigerator, Washer/Dryer

Heating Forced Air, Natural Gas

Cooling None
Has Basement Yes

Basement Full, Partially Finished