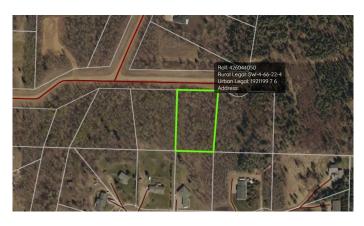

### \$69,900

0 Bedroom, 0.00 Bathroom, Land on 1.59 Acres

NONE, Rural Athabasca County, Alberta

Only 3 lots remain. This Lot 5 is 1.59 acres, fully treed, and is tucked in towards the back of the subdivision. Just off pavement. Buy a lot in the gorgeous Copper Ridge Estates in Athabasca County, with no requirement to build. Build now, build in the future, or flip it when everything is sold out. The homes already built in the neighborhood create a tidy and peaceful place to live and thrive. Copper Ridge is less than 5 minutes south of Athabasca and is paved to the entrance of the subdivision. Its on the banks of the Tawatinaw Valley, and, as such, is a beautiful rolling haven.

#### **Community Information**

| Address     | #5, 660023 Range Road 224 |
|-------------|---------------------------|
| Subdivision | NONE                      |
| City        | Rural Athabasca County    |