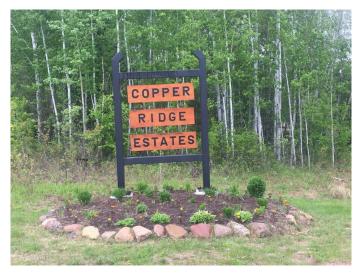

### \$69,900

0 Bedroom, 0.00 Bathroom, Land on 1.59 Acres

NONE, Rural Athabasca County, Alberta

Only 3 lots remain. This Lot 5 is 1.59 acres, fully treed, and is tucked in towards the back of the subdivision. Just off pavement. Buy a lot in the gorgeous Copper Ridge Estates in Athabasca County, with no requirement to build. Build now, build in the future, or flip it when everything is sold out. The homes already built in the neighborhood create a tidy and peaceful place to live and thrive. Copper Ridge is less than 5 minutes south of Athabasca and is paved to the entrance of the subdivision. Its on the banks of the Tawatinaw Valley, and, as such, is a beautiful rolling haven.