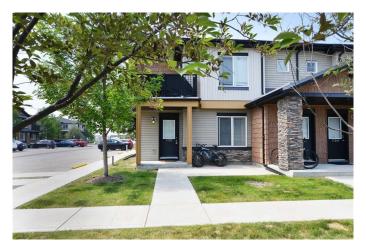

## \$275,000

2 Bedroom, 1.00 Bathroom, 742 sqft Residential on 0.02 Acres

Prairie Springs, Airdrie, Alberta

MAIN FLOOR 2-bedroom unit with TWO parking stalls! This super-comfortable townhome has in-floor heating and a superb layout with large living area, a super-functional kitchen with pantry, two good-sized bedrooms with large windows, in-suite laundry and additional storage. The parking stalls are side by side, right in front, and surrounded by additional visitor parking! Fantastic location next to Chinook Winds Park, with quick access to the bus route, grocery stores, bars, restaurants, walking/bike paths, a spray park, a skate park, ball diamonds, and an outdoor skating rink. Currently tenant-occupied but available for possession any time after July 1! Note: a THIRD parking stall could be available for an additional \$5,000.

#### **Amenities**

Amenities Visitor Parking

Parking Spaces 2

Parking Assigned, Stall, Titled