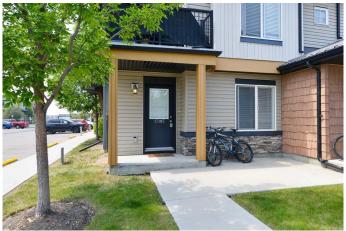

## \$275,000

2 Bedroom, 1.00 Bathroom, 742 sqft Residential on 0.02 Acres

Prairie Springs, Airdrie, Alberta

MAIN FLOOR 2-bedroom unit with TWO parking stalls! This super-comfortable townhome has in-floor heating and a superb layout with large living area, a super-functional kitchen with pantry, two good-sized bedrooms with large windows, in-suite laundry and additional storage. The parking stalls are side by side, right in front, and surrounded by additional visitor parking! Fantastic location next to Chinook Winds Park, with quick access to the bus route, grocery stores, bars, restaurants, walking/bike paths, a spray park, a skate park, ball diamonds, and an outdoor skating rink. Currently tenant-occupied but available for possession any time after July 1! Note: a THIRD parking stall could be available for an additional \$5,000.

## Interior

Interior Features Granite Counters, Kitchen Island, Open Floorplan, Pantry, See Remarks

Appliances Dishwasher, Dryer, Electric Stove, Microwave Hood Fan, Refrigerator,

Washer, Window Coverings