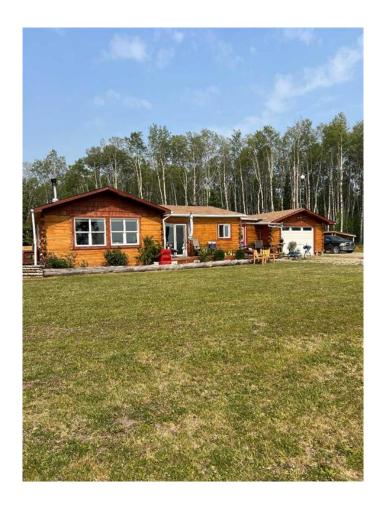

### \$299,000

3 Bedroom, 2.00 Bathroom, 1,292 sqft Residential on 16.06 Acres

NONE, Hythe, Alberta

16 treed acres 1/2 mile off pavement (Emerson Trail) 10 minutes to Beaverlodge, 5 minutes East of Hythe. 1300sqft bungalow with 3 bedrooms and 2 baths, nice open plan. The home is squared timber construction on concrete pilings with a single attached garage. Miscellaneous outbuildings including work shop, wood shed and a chicken house. Yard is nicely landscaped and has fruit trees, garden beds and a pond. Yard is very well protected on 3 sides with mature timber. Good central location with good neighbors and on a low traffic road. Very good value for country living.

#### **Essential Information**

MLS® # A2230212 Price \$299,000

Bedrooms 3
Bathrooms 2.00
Full Baths 2

Square Footage 1,292 Acres 16.06 Year Built 2015

Type Residential Sub-Type Detached

Style Acreage with Residence, Cottage/Cabin