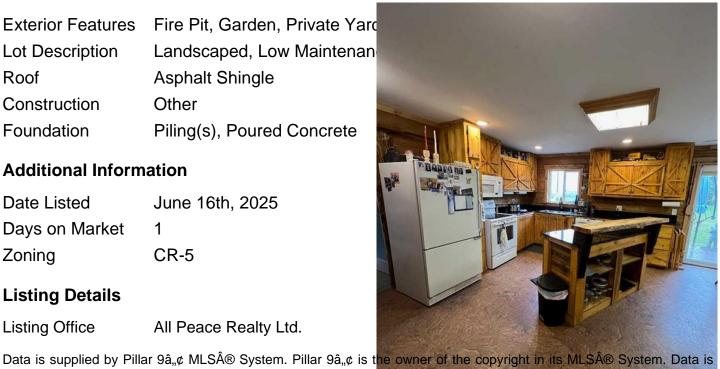

### **Exterior**

**Exterior Features** Fire Pit, Garden, Private Yard

Lot Description Landscaped, Low Maintenan

Roof Asphalt Shingle

Construction Other

Foundation Piling(s), Poured Concrete

#### **Additional Information**

June 16th, 2025 **Date Listed** 

Days on Market

CR-5 Zoning