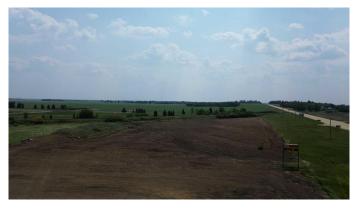

#### \$299,000

0 Bedroom, 0.00 Bathroom, Land on 6.23 Acres

Bashaw, Bashaw, Alberta

Over 6 acres of commercial space waiting for development. Located at a PRIME intersection of Highway 21 and Highway 53 at Bashaw. With just under a 1000 feet of highway Frontage! The lot has been scraped, and dirt piled on East side of lot. There is a storm pond on East side of the property as well. These lots have huge potential. A perfect place for a truck stop, fast food restaurant, Motel, Strip Mall, or Casino to name a few. There are 2 lots, lots are being offered together.