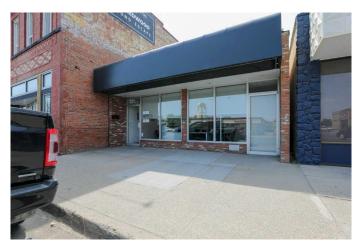

# \$330,000 - 420 13 Street N, Lethbridge

MLS® #A2230328

## \$330,000

0 Bedroom, 0.00 Bathroom, Commercial on 0.00 Acres

Senator Buchanan, Lethbridge, Alberta

Excellent opportunity to own a commercial building for your own business or investment. Its located on busy 13 street north excellent visibility and foot traffic. There are 7 offices, 1 boardroom and 2 bathrooms. This building is ideal for accounting, legal, health and wellness offices or retail there are so many possibilities. There is a parking pad at rear entrance. The building is being rented until September 1 2025 showings are Monday - friday 8:30am-4pm