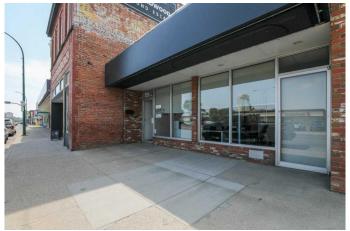

## \$330,000

0 Bedroom, 0.00 Bathroom, Commercial on 0.00 Acres

Senator Buchanan, Lethbridge, Alberta

Excellent opportunity to own a commercial building for your own business or investment. Its located on busy 13 street north excellent visibility and foot traffic. There are 7 offices, 1 boardroom and 2 bathrooms. This building is ideal for accounting, legal, health and wellness offices or retail there are so many possibilities. There is a parking pad at rear entrance. The building is being rented until September 1 2025 showings are Monday - friday 8:30am-4pm