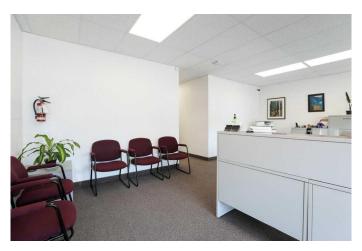

## \$330,000

0 Bedroom, 0.00 Bathroom, Commercial on 0.00 Acres

Senator Buchanan, Lethbridge, Alberta

Excellent opportunity to own a commercial building for your own business or investment. Its located on busy 13 street north excellent visibility and foot traffic. There are 7 offices, 1 boardroom and 2 bathrooms. This building is ideal for accounting, legal, health and wellness offices or retail there are so many possibilities. There is a parking pad at rear entrance. The building is being rented until September 1 2025 showings are Monday - friday 8:30am-4pm