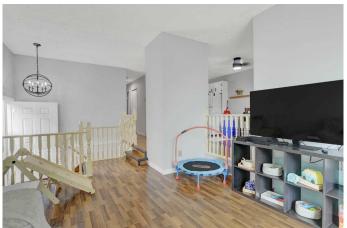

## \$264,900

3 Bedroom, 2.00 Bathroom, 986 sqft Residential on 0.08 Acres

Country Club Estates., Grande Prairie, Alberta

Beautifully renovated half duplex in Country Club Estates for sale! This prime location property features many major ticket upgrades in recent years including roof, windows, fencing, high efficiency furnace, flooring, paint, bathrooms, lighting fixtures, etc. This home features a big & bright living area on the main, with a kitchen and dining area. Follow down the hall to be greeted by a massive master bedroom, additional bedroom, and completely overhauled bathroom. Downstairs features open rec area, bedroom, bathroom, and HUGE storage room which is uncommon for a duplex to have! Outside you will enjoy your fully fenced yard, patio, and close proximity to some of G.P's best walking trails. Driveway is paved and this home is ready for it's new owner.

### Interior

Interior Features See Remarks

Appliances Dishwasher, Electric Stove, Refrigerator, Washer/Dryer

Heating Forced Air

Cooling None
Has Basement Yes

Basement Finished, Full