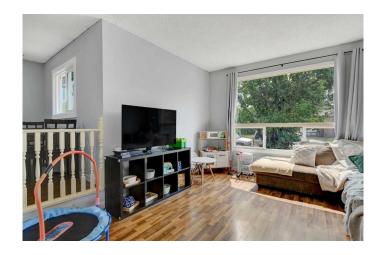

## \$264,900

3 Bedroom, 2.00 Bathroom, 986 sqft Residential on 0.08 Acres

Country Club Estates., Grande Prairie, Alberta

Beautifully renovated half duplex in Country Club Estates for sale! This prime location property features many major ticket upgrades in recent years including roof, windows, fencing, high efficiency furnace, flooring, paint, bathrooms, lighting fixtures, etc. This home features a big & bright living area on the main, with a kitchen and dining area. Follow down the hall to be greeted by a massive master bedroom, additional bedroom, and completely overhauled bathroom. Downstairs features open rec area, bedroom, bathroom, and HUGE storage room which is uncommon for a duplex to have! Outside you will enjoy your fully fenced yard, patio, and close proximity to some of G.P's best walking trails. Driveway is paved and this home is ready for it's new owner.

### Interior

Interior Features See Remarks

Appliances Dishwasher, Electric Stove, Refrigerator, Washer/Dryer

Heating Forced Air

Cooling None
Has Basement Yes

Basement Finished, Full