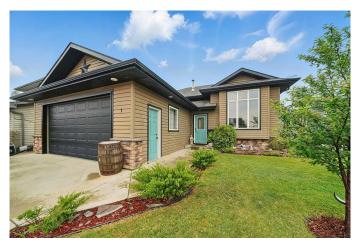

### \$524,900

4 Bedroom, 3.00 Bathroom, 1,313 sqft Residential on 0.16 Acres

Hewlett Park, Sylvan Lake, Alberta

Stunning Renovated Home in Picturesque Sylvan Lake! If you've been waiting for the perfect family home, this could be the one! This beautifully updated 4-bedroom, 3-bathroom home is nestled on a desirable corner lot in a quiet crescent. Boasting a bright floor plan with updated luxury vinyl plank flooring and fresh paint throughout most of the home, this charming residence exudes warmth and modern appeal. The inviting gas fireplace in the delightful living room sets the perfect ambiance for cozy evenings. The kitchen has loads of maple cabinets, prep island with an eating bar & a pantry. Escape to your spacious, serene master retreat, designed for ultimate comfort and relaxation... features a lovely 4-piece ensuite, complete with modern finishes & a generous walk-in closet offers ample storage, ensuring effortless organization. 2 more bedrooms and another full bath complete the main floor. The fully developed basement has a massive family room with a bar, a great place for game night! There is also a theatre room to enjoy family movies, large 4the bedroom, bright laundry room and loads of storage. Designed for convenience, the property boasts a double, heated attached garage plus a single detached garage, also heated! With oversized RV parking & a 3 - car driveway, you'II have space for all of your recreational needs. Step outside to the gorgeous sitting area, where you can unwind and take in the serenity of the large, landscaped yard. Perfect for

#### **Amenities**

Parking Spaces 3

Parking Concrete Driveway, Double Garage Attached, Garage Door Opener, RV

Access/Parking, Single Garage Detached

# **Exterior**

Exterior Features Other

Lot Description Back Lane, Back Yard, Corner Lot, Cul-De-Sac, Landscaped, Street

Lighting

Roof Asphalt Shingle

Construction Vinyl Siding

Foundation Poured Concrete