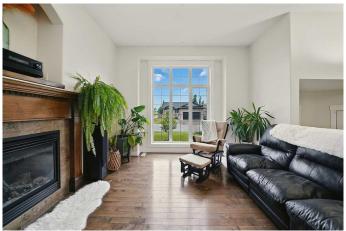

### \$524,900

4 Bedroom, 3.00 Bathroom, 1,313 sqft Residential on 0.16 Acres

Hewlett Park, Sylvan Lake, Alberta

Stunning Renovated Home in Picturesque Sylvan Lake! If you've been waiting for the perfect family home, this could be the one! This beautifully updated 4-bedroom, 3-bathroom home is nestled on a desirable corner lot in a quiet crescent. Boasting a bright floor plan with updated luxury vinyl plank flooring and fresh paint throughout most of the home, this charming residence exudes warmth and modern appeal. The inviting gas fireplace in the delightful living room sets the perfect ambiance for cozy evenings. The kitchen has loads of maple cabinets, prep island with an eating bar & a pantry. Escape to your spacious, serene master retreat, designed for ultimate comfort and relaxation... features a lovely 4-piece ensuite, complete with modern finishes & a generous walk-in closet offers ample storage, ensuring effortless organization. 2 more bedrooms and another full bath complete the main floor. The fully developed basement has a massive family room with a bar, a great place for game night! There is also a theatre room to enjoy family movies, large 4the bedroom, bright laundry room and loads of storage. Designed for convenience, the property boasts a double, heated attached garage plus a single detached garage, also heated! With oversized RV parking & a 3 - car driveway, you'II have space for all of your recreational needs. Step outside to the gorgeous sitting area, where you can unwind and take in the serenity of the large, landscaped yard. Perfect for

#### Interior

Interior Features Bar, Central Vacuum, Kitchen Island

Appliances Dishwasher, Microwave, Refrigerator, Stove(s), Washer/Dryer

Heating In Floor, Forced Air

Cooling None

Fireplace Yes

# of Fireplaces

Fireplaces Gas

Has Basement Yes

Basement Finished, Full

1