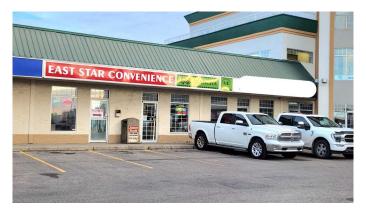

### \$3,313

0 Bedroom, 0.00 Bathroom, Commercial on 0.00 Acres

Ivy Lake Estates., Grande Prairie, Alberta

Amazing location and high visibility space for lease. This expansive premise has space and features for a variety of business structures. Plus abundant parking! Your search for the ideal space for your expanding business ends here. With 1500sq ft Ivy Lake Plaza offers a high-visibility location on 100 Ave. Base rent: \$26.5 per sqft (\$3312.50) + triple net: \$12 per sqft (\$1500).