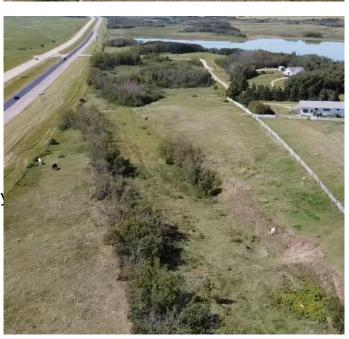

## \$119,000

0 Bedroom, 0.00 Bathroom, Agri-Business on 16.31 Acres

NONE, Rural Vermilion River, County of, Alberta

Wow 16.31 acres with highway access to pick the perfect spot to build your dream home