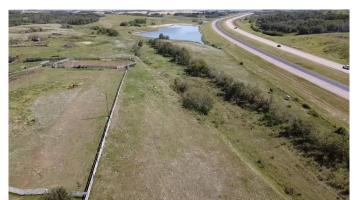

## \$119,000

0 Bedroom, 0.00 Bathroom, Agri-Business on 16.31 Acres

NONE, Rural Vermilion River, County of, Alberta

Wow 16.31 acres with highway access to pick the perfect spot to build your dream home