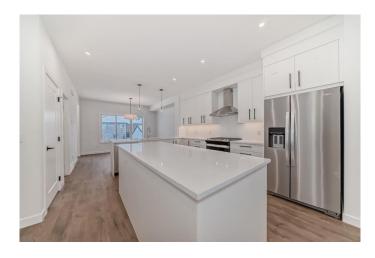

## \$598,900

3 Bedroom, 3.00 Bathroom, 1,606 sqft Residential on 0.08 Acres

Dawson's Landing, Chestermere, Alberta

Welcome to this beautifully crafted 3-bedroom, 2.5-bathroom home by TRUMAN, located in the desirable community of Dawson Landing in Chestermere, Alberta. Nestled just east of Calgary, Chestermere offers the perfect blend of serene lakeside living and urban convenience. With easy access to local amenities, schools, parks, and shopping, Dawson Landing is an ideal location for families and those seeking a peaceful retreat with the benefits of city proximity. As you enter this thoughtfully designed home, you are greeted by an expansive open-concept layout that maximizes space and light. The chef's kitchen is a standout feature, showcasing full-height cabinetry with soft-close doors and drawers, a stylish quartz countertop eating bar, premium stainless steel appliances, and a spacious pantry. The kitchen flows effortlessly into the dining area and great room, making it an ideal space for family gatherings and entertaining. The main floor is highlighted by 9' ceilings, luxury vinyl plank flooring, a convenient 2-piece bathroom, a mudroom, and a separate side entrance for added practicality. Upstairs, the luxurious primary bedroom offers a tray ceiling, a 3-piece ensuite, and a walk-in closet. The upper level also includes a central bonus room, two additional bedrooms, a full bathroom, and a dedicated laundry area, providing the perfect balance of private and shared living spaces. The unfinished basement, with its separate side entrance, offers endless possibilities for