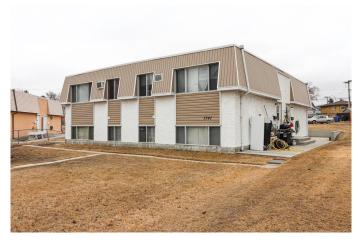

# \$525,900 - 1741 14 Avenue Se, Medicine Hat

MLS® #A2230893

# \$525,900

0 Bedroom, 0.00 Bathroom, 1,802 sqft Multi-Family on 0.00 Acres

Crestwood-Norwood, Medicine Hat, Alberta

Great Revenue Opportunity!! All units have 2 bedrooms 4 newer furnaces, hot wat and 1 bath. Newer furnaces, hot water tanks and fuse panels. New duct work to install new furnaces. 4 plex plex close to schools, busing, and walking trails. All units occupied with tenants. Call for more info. 4 plex are priced to sell, and sold being as is.