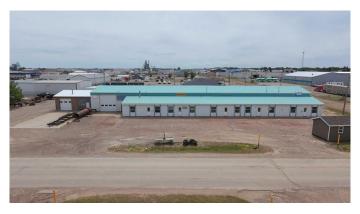

### \$1,150,000

0 Bedroom, 0.00 Bathroom, Commercial on 1.13 Acres

NONE, Taber, Alberta

Fantastic opportunity to own a large shop in Taber's industrial area. Featuring 5 bays measuring 30' x 30' with office spaces of 30' x 20', another 40' x 30' bay and two more 30' x 32' bays that were once used as a car wash. A few updates have been done over the years including a metal clad roof, windows, man doors, some overhead doors, some cement work, radiant heaters in 3 bays and electric baseboard heaters in front offices. Sitting on 1.13 acres, this could be just what you've been looking for!

#### **Essential Information**

MLS® # A2230951 Price \$1,150,000

Bathrooms 0.00 Acres 1.13 Year Built 1979

Type Commercial

Sub-Type Industrial

Status Active