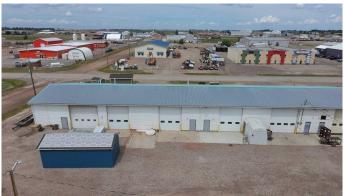

### \$1,150,000

0 Bedroom, 0.00 Bathroom, Commercial on 1.13 Acres

NONE, Taber, Alberta

Fantastic opportunity to own a large shop in Taber's industrial area. Featuring 5 bays measuring 30' x 30' with office spaces of 30' x 20', another 40' x 30' bay and two more 30' x 32' bays that were once used as a car wash. A few updates have been done over the years including a metal clad roof, windows, man doors, some overhead doors, some cement work, radiant heaters in 3 bays and electric baseboard heaters in front offices. Sitting on 1.13 acres, this could be just what you've been looking for!

#### **Essential Information**

MLS® # A2230951 Price \$1,150,000

Bathrooms 0.00 Acres 1.13 Year Built 1979

Type Commercial

Sub-Type Industrial

Status Active