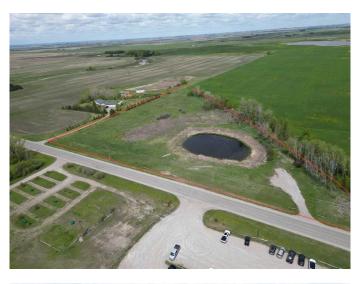

#### \$474,900

0 Bedroom, 0.00 Bathroom, Land on 7.09 Acres

NONE, Rural Wheatland County, Alberta

RARE 7.09-ACRE PARCEL just minutes from the City of Strathmore! Zoned AG – Agricultural General, this incredible property offers a perfect blend of privacy, open space, and natural beauty. Enjoy stunning views of the golf course just across the road, while the drilled well and natural pond on the property add to its charm and self-sufficiency. Whether you're looking to build your dream home, start a hobby farm, or invest in future potential, this lot offers endless possibilities. Peaceful rural living with easy access to urban amenities—don't miss this opportunity!