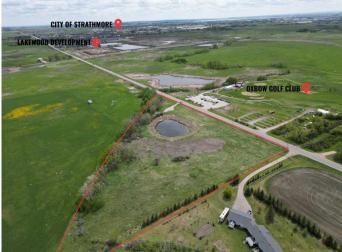

#### \$474,900

0 Bedroom, 0.00 Bathroom, Land on 7.09 Acres

NONE, Rural Wheatland County, Alberta

RARE 7.09-ACRE PARCEL just minutes from the City of Strathmore! Zoned AG – Agricultural General, this incredible property offers a perfect blend of privacy, open space, and natural beauty. Enjoy stunning views of the golf course just across the road, while the drilled well and natural pond on the property add to its charm and self-sufficiency. Whether you're looking to build your dream home, start a hobby farm, or invest in future potential, this lot offers endless possibilities. Peaceful rural living with easy access to urban amenities—don't miss this opportunity!