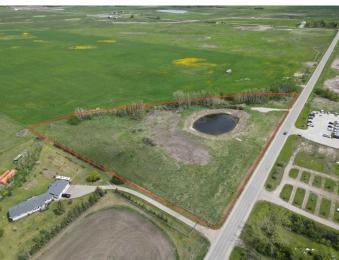

#### \$474,900

0 Bedroom, 0.00 Bathroom, Land on 7.09 Acres

NONE, Rural Wheatland County, Alberta

RARE 7.09-ACRE PARCEL just minutes from the City of Strathmore! Zoned AG – Agricultural General, this incredible property offers a perfect blend of privacy, open space, and natural beauty. Enjoy stunning views of the golf course just across the road, while the drilled well and natural pond on the property add to its charm and self-sufficiency. Whether you're looking to build your dream home, start a hobby farm, or invest in future potential, this lot offers endless possibilities. Peaceful rural living with easy access to urban amenities—don't miss this opportunity!