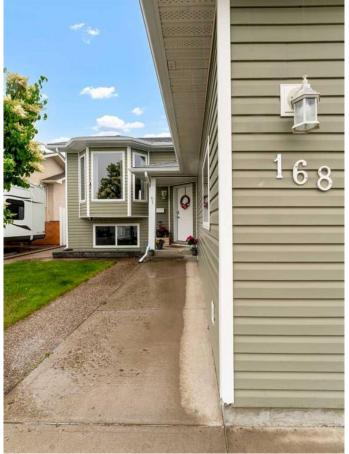

### \$419,900

3 Bedroom, 2.00 Bathroom, 1,041 sqft Residential on 0.15 Acres

Northeast Crescent Heights, Medicine Hat, Alberta

Welcome to this beautifully maintained bi-level gem built by Amron Homes â€" the perfect blend of style, space, and comfort! Nestled on a quiet, family-friendly street and backing onto a vast open field, this home offers the peace and privacy of no rear neighbors, while being just a short walk from the highly desirable Dr. Ken Sauer School. Step inside to a spacious and bright foyer with convenient access to the fully finished, double-attached garage. As you move into the heart of the home, you'll be wowed by the open-concept living space, complete with vaulted ceilings, large windows, and beautiful trending flooring that enhances the airy, welcoming atmosphere. The light paint palette adds a modern, fresh touch that instantly makes you feel at home. The generous living room flows seamlessly into the expansive dining area â€" perfect for hosting family dinners or entertaining friends. Step right out onto the walk-out deck from the kitchen and dining area to enjoy your morning coffee or summer BBQs in the good-sized, fully fenced backyard. The yard is simple yet charming, with a touch of mature landscaping and plenty of room for kids or pets to play. The kitchen is a standout with its modern-toned cabinetry, center island, and spacious pantry. On the main level, you'll find two comfortable bedrooms and a bright, stylish 4-piece bathroom. Downstairs offers even more living space with a large, versatile family room that can be used as a games area,