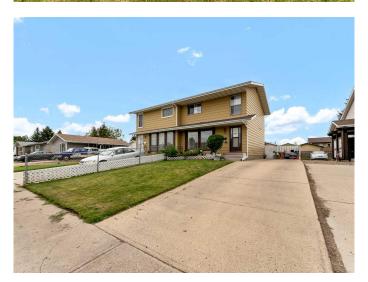

### \$249,900

3 Bedroom, 2.00 Bathroom, 1,206 sqft Residential on 0.08 Acres

Ross Glen, Medicine Hat, Alberta

Fully developed duplex offering affordable living in the convenient and well-established community of Ross Glen! Upon entering the home you are welcomed by a bright and cozy family room. The remainder of the main level offers a functional kitchen and a 2 piecce bathroom. Off the back of the home there is accessout to your fully fenced yard with two sheds for exterior storage. Upstairs houses 3 comfortable size bedrooms and a full 4-piece bath. The lower level has a large family room, extra storage, and laundry room. TOff the front of the home you have a lengthy front drive offering ample parking. This property makes for a perfect investment for a firt time buyer or as a revenue property. Within walking distance to park, schools and playgrounds, extensive path systems, and loads of south end amenities.

# **Community Information**

Address 219 Ross Glen Drive Se

Subdivision Ross Glen
City Medicine Hat
County Medicine Hat

Province Alberta
Postal Code T1B 1N7