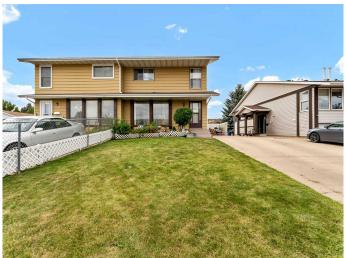

### \$249,900

3 Bedroom, 2.00 Bathroom, 1,206 sqft Residential on 0.08 Acres

Ross Glen, Medicine Hat, Alberta

Fully developed duplex offering affordable living in the convenient and well-established community of Ross Glen! Upon entering the home you are welcomed by a bright and cozy family room. The remainder of the main level offers a functional kitchen and a 2 piecce bathroom. Off the back of the home there is accessout to your fully fenced yard with two sheds for exterior storage. Upstairs houses 3 comfortable size bedrooms and a full 4-piece bath. The lower level has a large family room, extra storage, and laundry room. TOff the front of the home you have a lengthy front drive offering ample parking. This property makes for a perfect investment for a firt time buyer or as a revenue property. Within walking distance to park, schools and playgrounds, extensive path systems, and loads of south end amenities.

# **Community Information**

Address 219 Ross Glen Drive Se

Subdivision Ross Glen
City Medicine Hat
County Medicine Hat

Province Alberta
Postal Code T1B 1N7