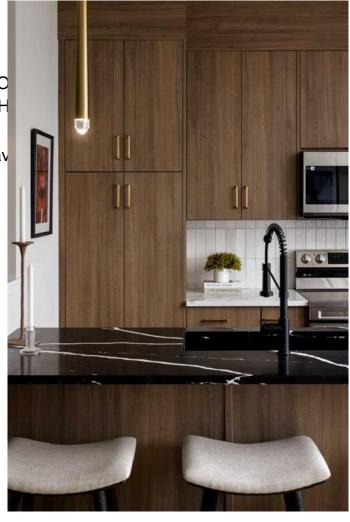

At the heart of the home is a contemporary kitchen with quartz countertops, a central island, and sleek cabinetry, offering both functionality and style. At the back, a double detached garage provides secure parking and extra storage while maintaining the home's clean curb appeal.