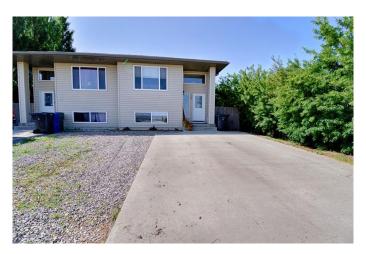

# \$324,900 - 1102 44 Avenue N, Lethbridge

MLS® #A2231143

## \$324,900

3 Bedroom, 2.00 Bathroom, 662 sqft Residential on 0.05 Acres

Legacy Ridge / Hardieville, Lethbridge, Alberta

Welcome to 1102 44 Ave N, Lethbridge! This immaculate 3-bedroom, 1.5-bathroom half-duplex offers the perfect blend of comfort, style, and value. Freshly painted and featuring brand new flooring throughout the main floor, this home is truly move-in ready with a bright, modern feel. Stay cool all summer long with the added bonus of central air conditioning. Nestled on the edge of town, you'll enjoy the peace and quiet of suburban living while remaining just minutes from all major amenities. A short stroll takes you to the stunning new Legacy Park or the beautiful coulees perfect for outdoor fun, evening walks, or weekend relaxation. Whether you're a first-time buyer, downsizer, or investor, this well-kept home offers unbeatable convenience, charm, and quality â€" all at an affordable price. Don't miss your chance to make it yours!