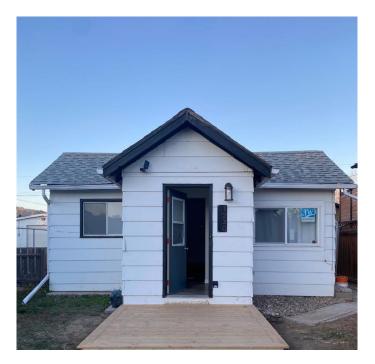

## \$225,000

3 Bedroom, 1.00 Bathroom, 840 sqft Residential on 0.11 Acres

Newcastle, Drumheller, Alberta

Charming and renovated, this three bedroom, one bathroom home is nestled in a serene neighborhood, offering the perfect blend of comfort and convenience. With a thoughtfully, renovated kitchen, bathroom, flooring, and fresh paint it's move-in ready. Plus, there's rough in for a second bathroom for added value. Enjoy the great yard with Ally access perfect for parking or RV just move right into this clean, comfortable, bright split level and enjoy.

#### Interior

Interior Features Bathroom Rough-in

Appliances Dryer, Electric Stove, Refrigerator, Washer

Heating Forced Air

Cooling None Has Basement Yes

Basement Crawl Space, Partial, Partially Finished