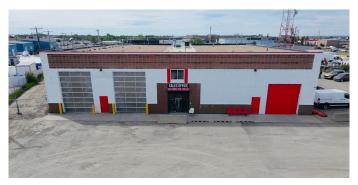

# \$2,999,900 - 59 East Lake Crescent Ne, Airdrie

MLS® #A2231297

#### \$2,999,900

0 Bedroom, 0.00 Bathroom, Commercial on 0.00 Acres

East Lake Industrial, Airdrie, Alberta

100% LEASED\*\*CASH COW WITH NUMEROUS RENOVATIONS \*\* This prime income-generating investment is located on approximately 1.07 acres, just minutes from the main highway. Previously a car wash equipped with 12' and 16' overhead doors, the property has been converted into a mechanic shop for cars and trucks, a car dealership, and outdoor storage. Current tenants are a Heavy duty Mechanic pay.... Automotive Mechanic Shop.... Two trailers rented out to (Two car dealerships)... Land size, property taxes, and building dimensions to be confirmed for accuracy.