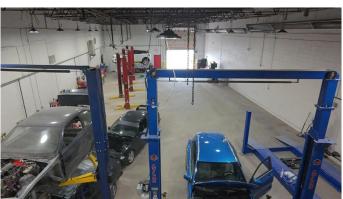

#### \$2,999,900

0 Bedroom, 0.00 Bathroom, Commercial on 0.00 Acres

East Lake Industrial, Airdrie, Alberta

100% LEASED\*\*CASH COW WITH NUMEROUS RENOVATIONS \*\* This prime income-generating investment is located on approximately 1.07 acres, just minutes from the main highway. Previously a car wash equipped with 12' and 16' overhead doors, the property has been converted into a mechanic shop for cars and trucks, a car dealership, and outdoor storage. Current tenants are a Heavy duty Mechanic pay.... Automotive Mechanic Shop.... Two trailers rented out to (Two car dealerships)... Land size, property taxes, and building dimensions to be confirmed for accuracy.