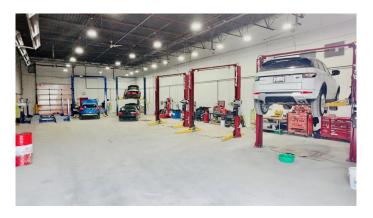

#### \$2,999,900

0 Bedroom, 0.00 Bathroom, Commercial on 0.00 Acres

East Lake Industrial, Airdrie, Alberta

100% LEASED\*\*CASH COW WITH NUMEROUS RENOVATIONS \*\* This prime income-generating investment is located on approximately 1.07 acres, just minutes from the main highway. Previously a car wash equipped with 12' and 16' overhead doors, the property has been converted into a mechanic shop for cars and trucks, a car dealership, and outdoor storage. Current tenants are a Heavy duty Mechanic pay.... Automotive Mechanic Shop.... Two trailers rented out to (Two car dealerships)... Land size, property taxes, and building dimensions to be confirmed for accuracy.