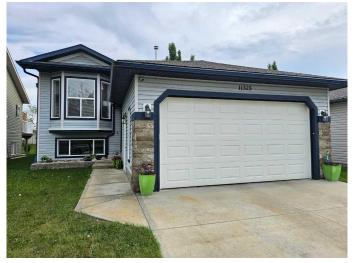

# \$419,900 - 11325 69 Avenue, Grande Prairie

MLS® #A2231317

### \$419,900

3 Bedroom, 2.00 Bathroom, 1,100 sqft Residential on 0.14 Acres

Pinnacle Ridge., Grande Prairie, Alberta

This lovely, well-maintained bi-level is located in the desirable neighborhood of Pinnacle Ridge. Featuring 3 bedrooms and 2 full bathrooms, including a private ensuite, this home is perfect for families or first-time buyers. You'll love the bright, open kitchen and dining area, with patio doors to your fantastic deck. A cozy gas fireplace in the living room and no carpet throughout! The yard is beautifully treed, offering mature landscaping and plenty of privacy for relaxing or entertaining. The basement is wide open and ready for your future development, whether you're dreaming of more bedrooms, a home theatre, or a gym. The double car garage has great storage shelving.

#### **Exterior**

Exterior Features Other

Lot Description Back Yard, City Lot Roof Asphalt Shingle

Construction Wood Frame

Foundation Poured Concrete