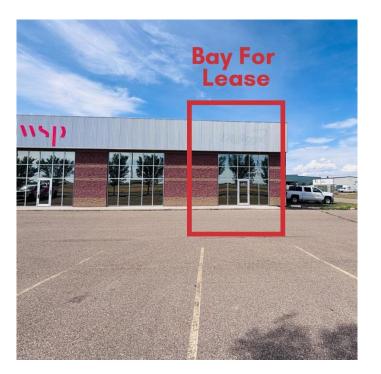

### \$10

0 Bedroom, 0.00 Bathroom, Commercial on 0.00 Acres

Brier Park Industrial, Medicine Hat, Alberta

2,000 square foot showcase industrial bay for lease! Terrific location that provides exceptional visibility as located on Brier Park Road NW. Bay has large front open space with washroom and rear shop area complete with work area and shelving. Equipped with AC, furnace, radiant heat, floor drain and 14'x14' OH door. Rear alley access. Professionally managed building. Asking \$10NNN plus est. occupancy costs or a total monthly rent of \$2,291.67 per month, plus separately metered utilities. Immediate possession, call an agent today to view!