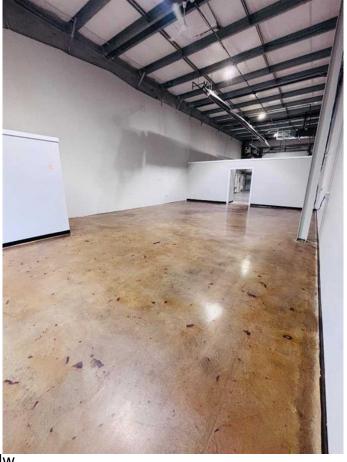

### \$10

0 Bedroom, 0.00 Bathroom, Commercial on 0.00 Acres

Brier Park Industrial, Medicine Hat, Alberta

2,000 square foot showcase industrial bay for lease! Terrific location that provides exceptional visibility as located on Brier Park Road NW. Bay has large front open space with washroom and rear shop area complete with work area and shelving. Equipped with AC, furnace, radiant heat, floor drain and 14'x14' OH door. Rear alley access. Professionally managed building. Asking \$10NNN plus est. occupancy costs or a total monthly rent of \$2,291.67 per month, plus separately metered utilities. Immediate possession, call an agent today to view!