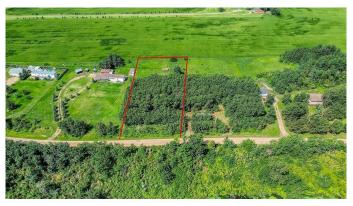

## \$74,900

0 Bedroom, 0.00 Bathroom, Land on 0.49 Acres

Ferintosh, Ferintosh, Alberta

ESCAPE the hustle and bustle to discover your piece of PARADISE at LITTLE BEAVER LAKE, just 0.6 miles from FERINTOSH and a short 20 minute drive south of CAMROSE. Nestled on 0.49 ACRES of SERENE LAKEFRONT property, this hidden GEM awaits on a QUIET PRIVATE cabin road with STUNNING VIEWS and power already in place. For the OUTDOOR enthusiast, Little Beaver Lake offers a HAVEN with a diverse array of wildlife and endless opportunities for exploration. Situated conveniently off Highway 611 on Range Road 214, this BEAUTIFULLY treed property is primed and ready for your DREAM HOME to become a reality. Whether you choose to make this TRANQUIL setting your permanent residence or an idyllic getaway, you'll find plenty to enjoy just 40 minutes from Edmonton International Airport. Activities abound, from hiking and birdwatching to leisurely electric motor boating, canoeing, paddle boating, and kayaking. Don't miss the BREATHTAKING SUNSETS that paint the sky over Little Beaver Lake each evening. While the lake is known for its TRANQUILITY and RECREATIONAL CHARM, please note that it is a non-fishing lake with no water or septic currently available, on the property. Experience the RELAXATION and PEACE that await you at Little Beaver Lake. Schedule a visit today and envision the possibility for yourself in this truly remarkable setting. Your LAKESIDE RETREAT is ready – don't miss out on this