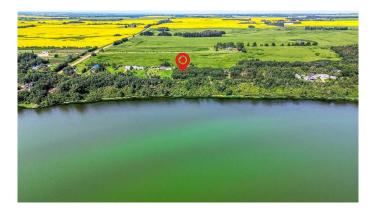

## \$74,900

0 Bedroom, 0.00 Bathroom, Land on 0.49 Acres

Ferintosh, Ferintosh, Alberta

ESCAPE the hustle and bustle to discover your piece of PARADISE at LITTLE BEAVER LAKE, just 0.6 miles from FERINTOSH and a short 20 minute drive south of CAMROSE. Nestled on 0.49 ACRES of SERENE LAKEFRONT property, this hidden GEM awaits on a QUIET PRIVATE cabin road with STUNNING VIEWS and power already in place. For the OUTDOOR enthusiast, Little Beaver Lake offers a HAVEN with a diverse array of wildlife and endless opportunities for exploration. Situated conveniently off Highway 611 on Range Road 214, this BEAUTIFULLY treed property is primed and ready for your DREAM HOME to become a reality. Whether you choose to make this TRANQUIL setting your permanent residence or an idyllic getaway, you'll find plenty to enjoy just 40 minutes from Edmonton International Airport. Activities abound, from hiking and birdwatching to leisurely electric motor boating, canoeing, paddle boating, and kayaking. Don't miss the BREATHTAKING SUNSETS that paint the sky over Little Beaver Lake each evening. While the lake is known for its TRANQUILITY and RECREATIONAL CHARM, please note that it is a non-fishing lake with no water or septic currently available, on the property. Experience the RELAXATION and PEACE that await you at Little Beaver Lake. Schedule a visit today and envision the possibility for yourself in this truly remarkable setting. Your LAKESIDE RETREAT is ready – don't miss out on this