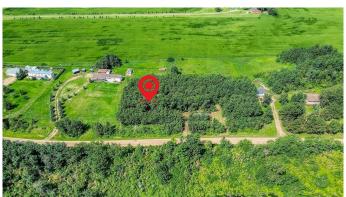

## \$74,900

0 Bedroom, 0.00 Bathroom, Land on 0.49 Acres

Ferintosh, Ferintosh, Alberta

ESCAPE the hustle and bustle to discover your piece of PARADISE at LITTLE BEAVER LAKE, just 0.6 miles from FERINTOSH and a short 20 minute drive south of CAMROSE. Nestled on 0.49 ACRES of SERENE LAKEFRONT property, this hidden GEM awaits on a QUIET PRIVATE cabin road with STUNNING VIEWS and power already in place. For the OUTDOOR enthusiast, Little Beaver Lake offers a HAVEN with a diverse array of wildlife and endless opportunities for exploration. Situated conveniently off Highway 611 on Range Road 214, this BEAUTIFULLY treed property is primed and ready for your DREAM HOME to become a reality. Whether you choose to make this TRANQUIL setting your permanent residence or an idyllic getaway, you'll find plenty to enjoy just 40 minutes from Edmonton International Airport. Activities abound, from hiking and birdwatching to leisurely electric motor boating, canoeing, paddle boating, and kayaking. Don't miss the BREATHTAKING SUNSETS that paint the sky over Little Beaver Lake each evening. While the lake is known for its TRANQUILITY and RECREATIONAL CHARM, please note that it is a non-fishing lake with no water or septic currently available, on the property. Experience the RELAXATION and PEACE that await you at Little Beaver Lake. Schedule a visit today and envision the possibility for yourself in this truly remarkable setting. Your LAKESIDE RETREAT is ready – don't miss out on this