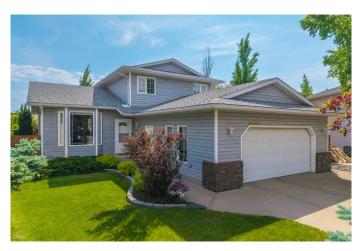

# \$480,000 - 5102 26 Street, Lloydminster

MLS® #A2231630

## \$480,000

4 Bedroom, 3.00 Bathroom, 1,929 sqft Residential on 0.21 Acres

Steele Heights, Lloydminster, Alberta

Welcome to one of the most coveted corners of Lloydminsterâ€"Messum Parkâ€"where executive homes and a family-friendly atmosphere create the perfect backdrop for this beautifully updated home. Tucked away on a quiet pie-shaped lot with no back neighbours, this nearly 2,000 sq. ft. gem offers the space, privacy, and comfort you've been searching for.

#### **Exterior**

Exterior Features Private Yard, Garden

Lot Description Few Trees, Lawn

Roof Asphalt Shingle

Construction Stone, Vinyl Siding, Wood Frame

Foundation Poured Concrete