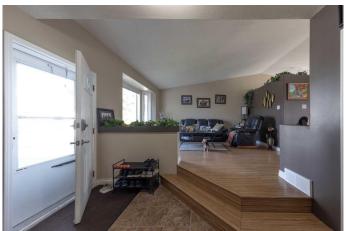

Step inside to a bright and open main floor with modern updates, double pane windows for extra efficiency, and a stylish island kitchen built for real lifeâ€"morning coffee, late-night snacks, and everything in between. With 4 spacious bedrooms and 3 full bathrooms, there's room for everyone to have their own space. The primary bedroom received beautiful sunrises, and has beautiful views of the backyard. Plenty of room and the walk in closet is extradorinary for a home of this size.

Whether it's hosting Sunday dinners or winding down after a busy week, the layout flows perfectly for both entertaining and everyday living. Recent plumbing upgrades and a double attached garage add peace of mind and practicality, while the private backyard is your own quiet retreatâ€"ideal for kids, pets, or just enjoying a BBQ in peace.

#### Interior

Interior Features Ceiling Fan(s), Kitchen Island, Open Floorplan, Storage, Vinyl Windows,

Laminate Counters, Recessed Lighting

Appliances Dishwasher, Microwave Hood Fan, Refrigerator, Stove(s), Washer/Dryer