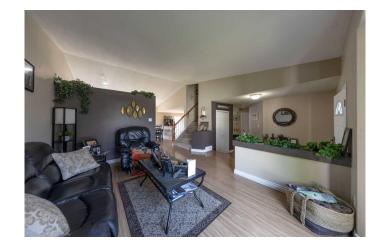

Step inside to a bright and open main floor with modern updates, double pane windows for extra efficiency, and a stylish island kitchen built for real lifeâ€"morning coffee, late-night snacks, and everything in between. With 4 spacious bedrooms and 3 full bathrooms, there's room for everyone to have their own space. The primary bedroom received beautiful sunrises, and has beautiful views of the backyard. Plenty of room and the walk in closet is extradorinary for a home of this size.

Whether it's hosting Sunday dinners or winding down after a busy week, the layout flows perfectly for both entertaining and everyday living. Recent plumbing upgrades and a double attached garage add peace of mind and practicality, while the private backyard is your own quiet retreatâ€"ideal for kids, pets, or just enjoying a BBQ in peace.

#### Interior

Interior Features Ceiling Fan(s), Kitchen Island, Open Floorplan, Storage, Vinyl Windows,

Laminate Counters, Recessed Lighting

Appliances Dishwasher, Microwave Hood Fan, Refrigerator, Stove(s), Washer/Dryer